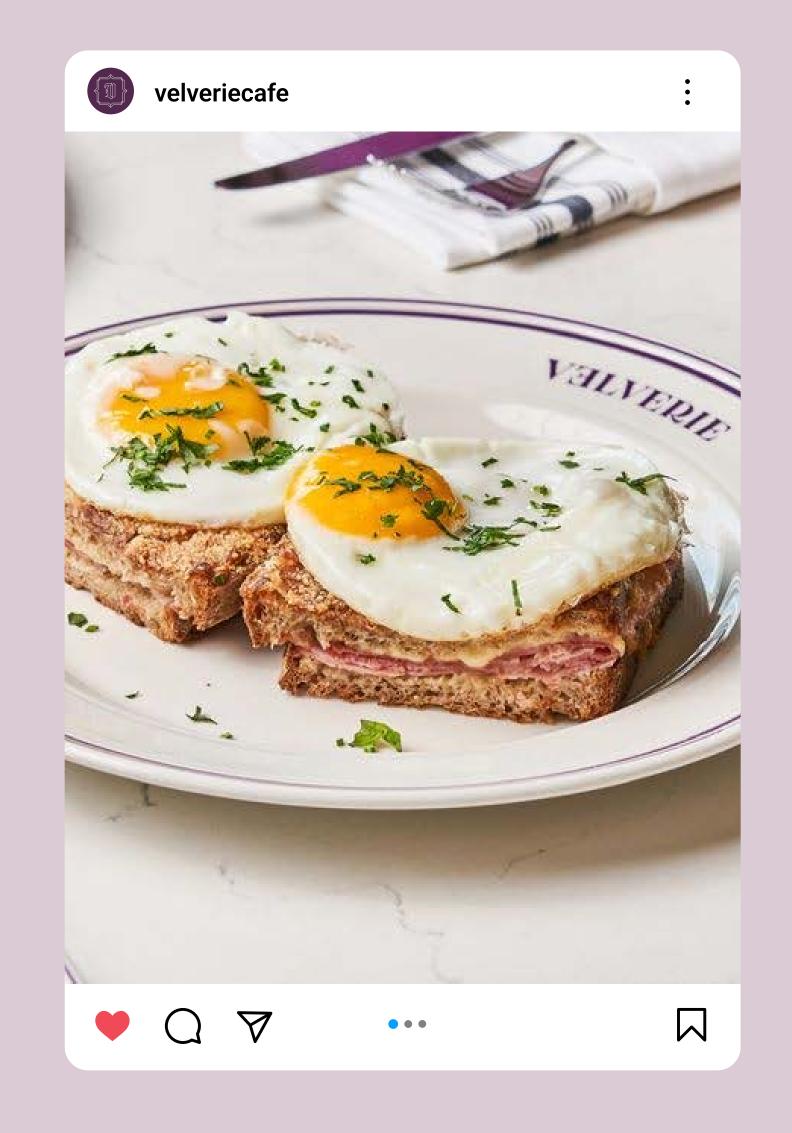

## BEVERLY HILLS, CA

Velverie's mission is to bring opulence to all. We helped them launch a luxe Euro-inspired concept with an inventive breakfast, lunch, afternoon tea, dinner, and cocktail program to please foodies from near and far.

## FIT FOR ROYALTY.

Like our food and beverage program, this design system brings Old World luxury to the masses. Elegant typography and intricate line work add thoughtful touches to every detail of the guest experience, elevating their morning, noon and evening.