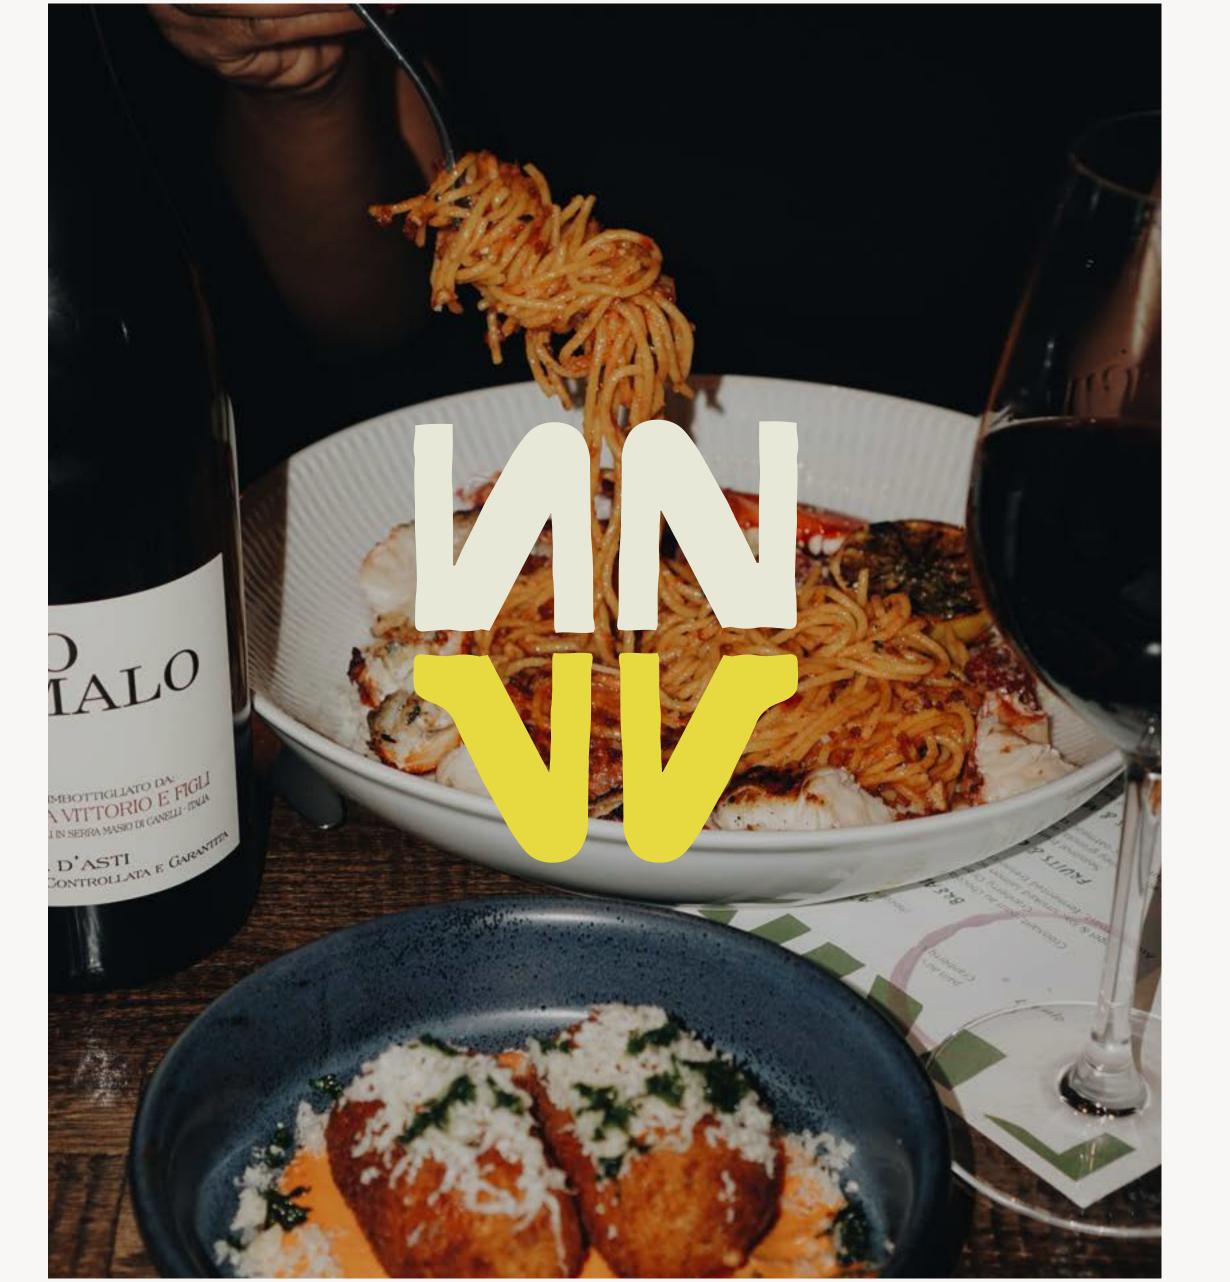

## PRIMA DONNA

## **CULVER CITY, CA**

Mosaic presents Prima Donna, a wood-fired production from Chef Michael Santoro, featuring an ensemble cast of Sicilianinspired crowd-pleasers, thoughtfully curated for the prima donna in you.

## NOT-YOUR-AVERAGE ITALIAN.

Prima Donna takes the Italian restaurant playbook and tosses it into our wood-fired oven. Inspired by the classic Italian films of Federico Fellini, we take guests into an unexpected cinematic universe — movie posters, iconic portraiture, and expressively hand–drawn typography and illustration break the mold of what's expected and introduce guests to a new wave of modern Italian dining.