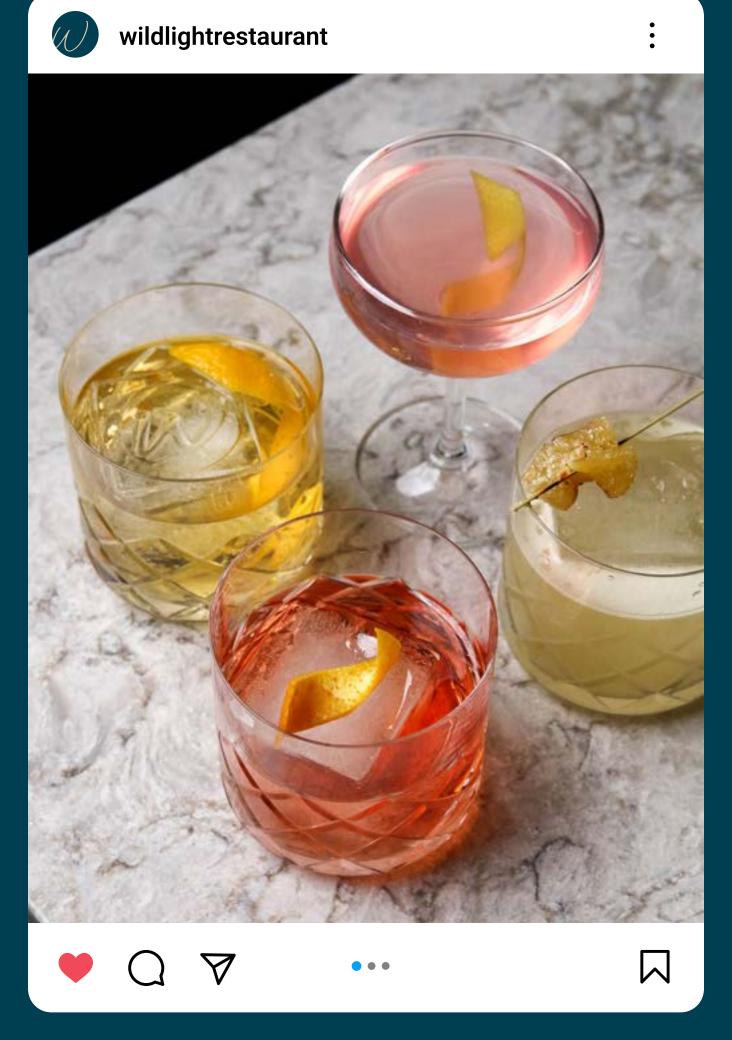

## VANCOUVER, BC

At Wildlight, Chef Warren Chow celebrates the unique spirit of the Canadian West Coast with a menu of modern, all-day dishes crafted with ingredients found close by and in season: fresh Pacific seafood, just-picked produce from UBC Farm, and ethically raised meat from local growers. It's all perfectly paired with handmade, locally inspired cocktails, and beer and wine from select regional producers.

## WE CAUGHT A CASE OF WANDERLUST.

Admiration and exploration of the ocean, forests, shoreline, and hyper local flavors and ingredients of the West Coast of BC shine through in a brand identity that feels fresh and free, encouraging guests to take an inspiring culinary journey through the region at Wildlight.