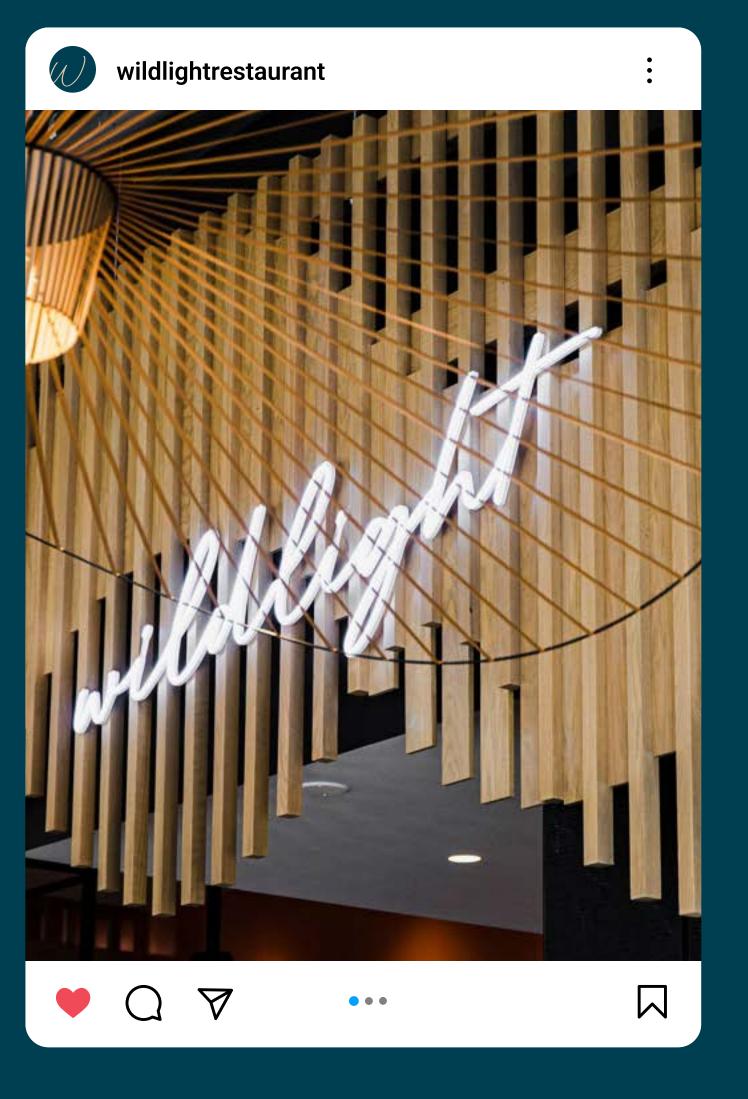

## WILDLIGHT

## VANCOUVER, BC

At Wildlight, Chef Warren Chow celebrates the unique spirit of the Canadian West Coast with a menu of modern, all-day dishes crafted with ingredients found close by and in season: fresh Pacific seafood, just-picked produce from UBC Farm, and ethically raised meat from local growers. It's all perfectly paired with handmade, locally inspired cocktails, and beer and wine from select regional producers.

## WE CAUGHT A CASE OF WANDERLUST.

Admiration and exploration of the ocean, forests, shoreline, and hyper local flavors and ingredients of the West Coast of BC shine through in a brand identity that feels fresh and free, encouraging guests to take an inspiring culinary journey through the region at Wildlight.