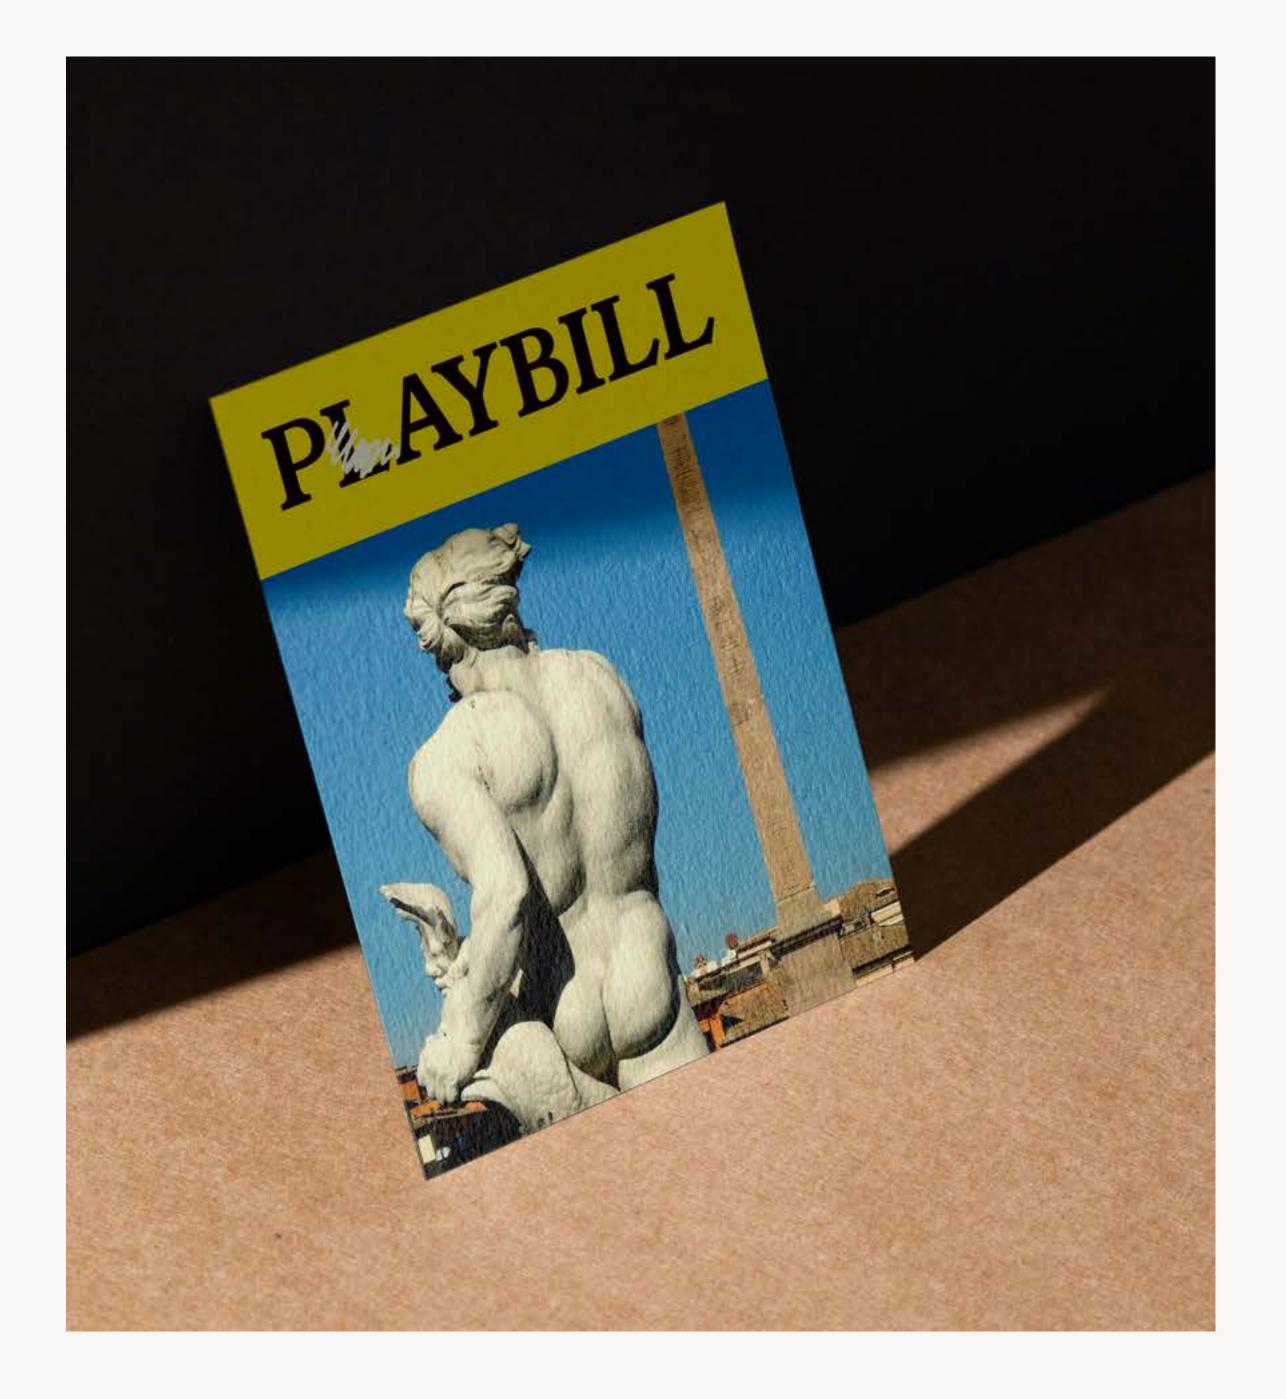

## NOT-YOUR-AVERAGE ITALIAN.

Prima Donna takes the Italian restaurant playbook and tosses it into our wood-fired oven. Inspired by the classic Italian films of Federico Fellini, we take guests into an unexpected cinematic universe — movie posters, iconic portraiture, and expressively hand–drawn typography and illustration break the mold of what's expected and introduce guests to a new wave of modern Italian dining.