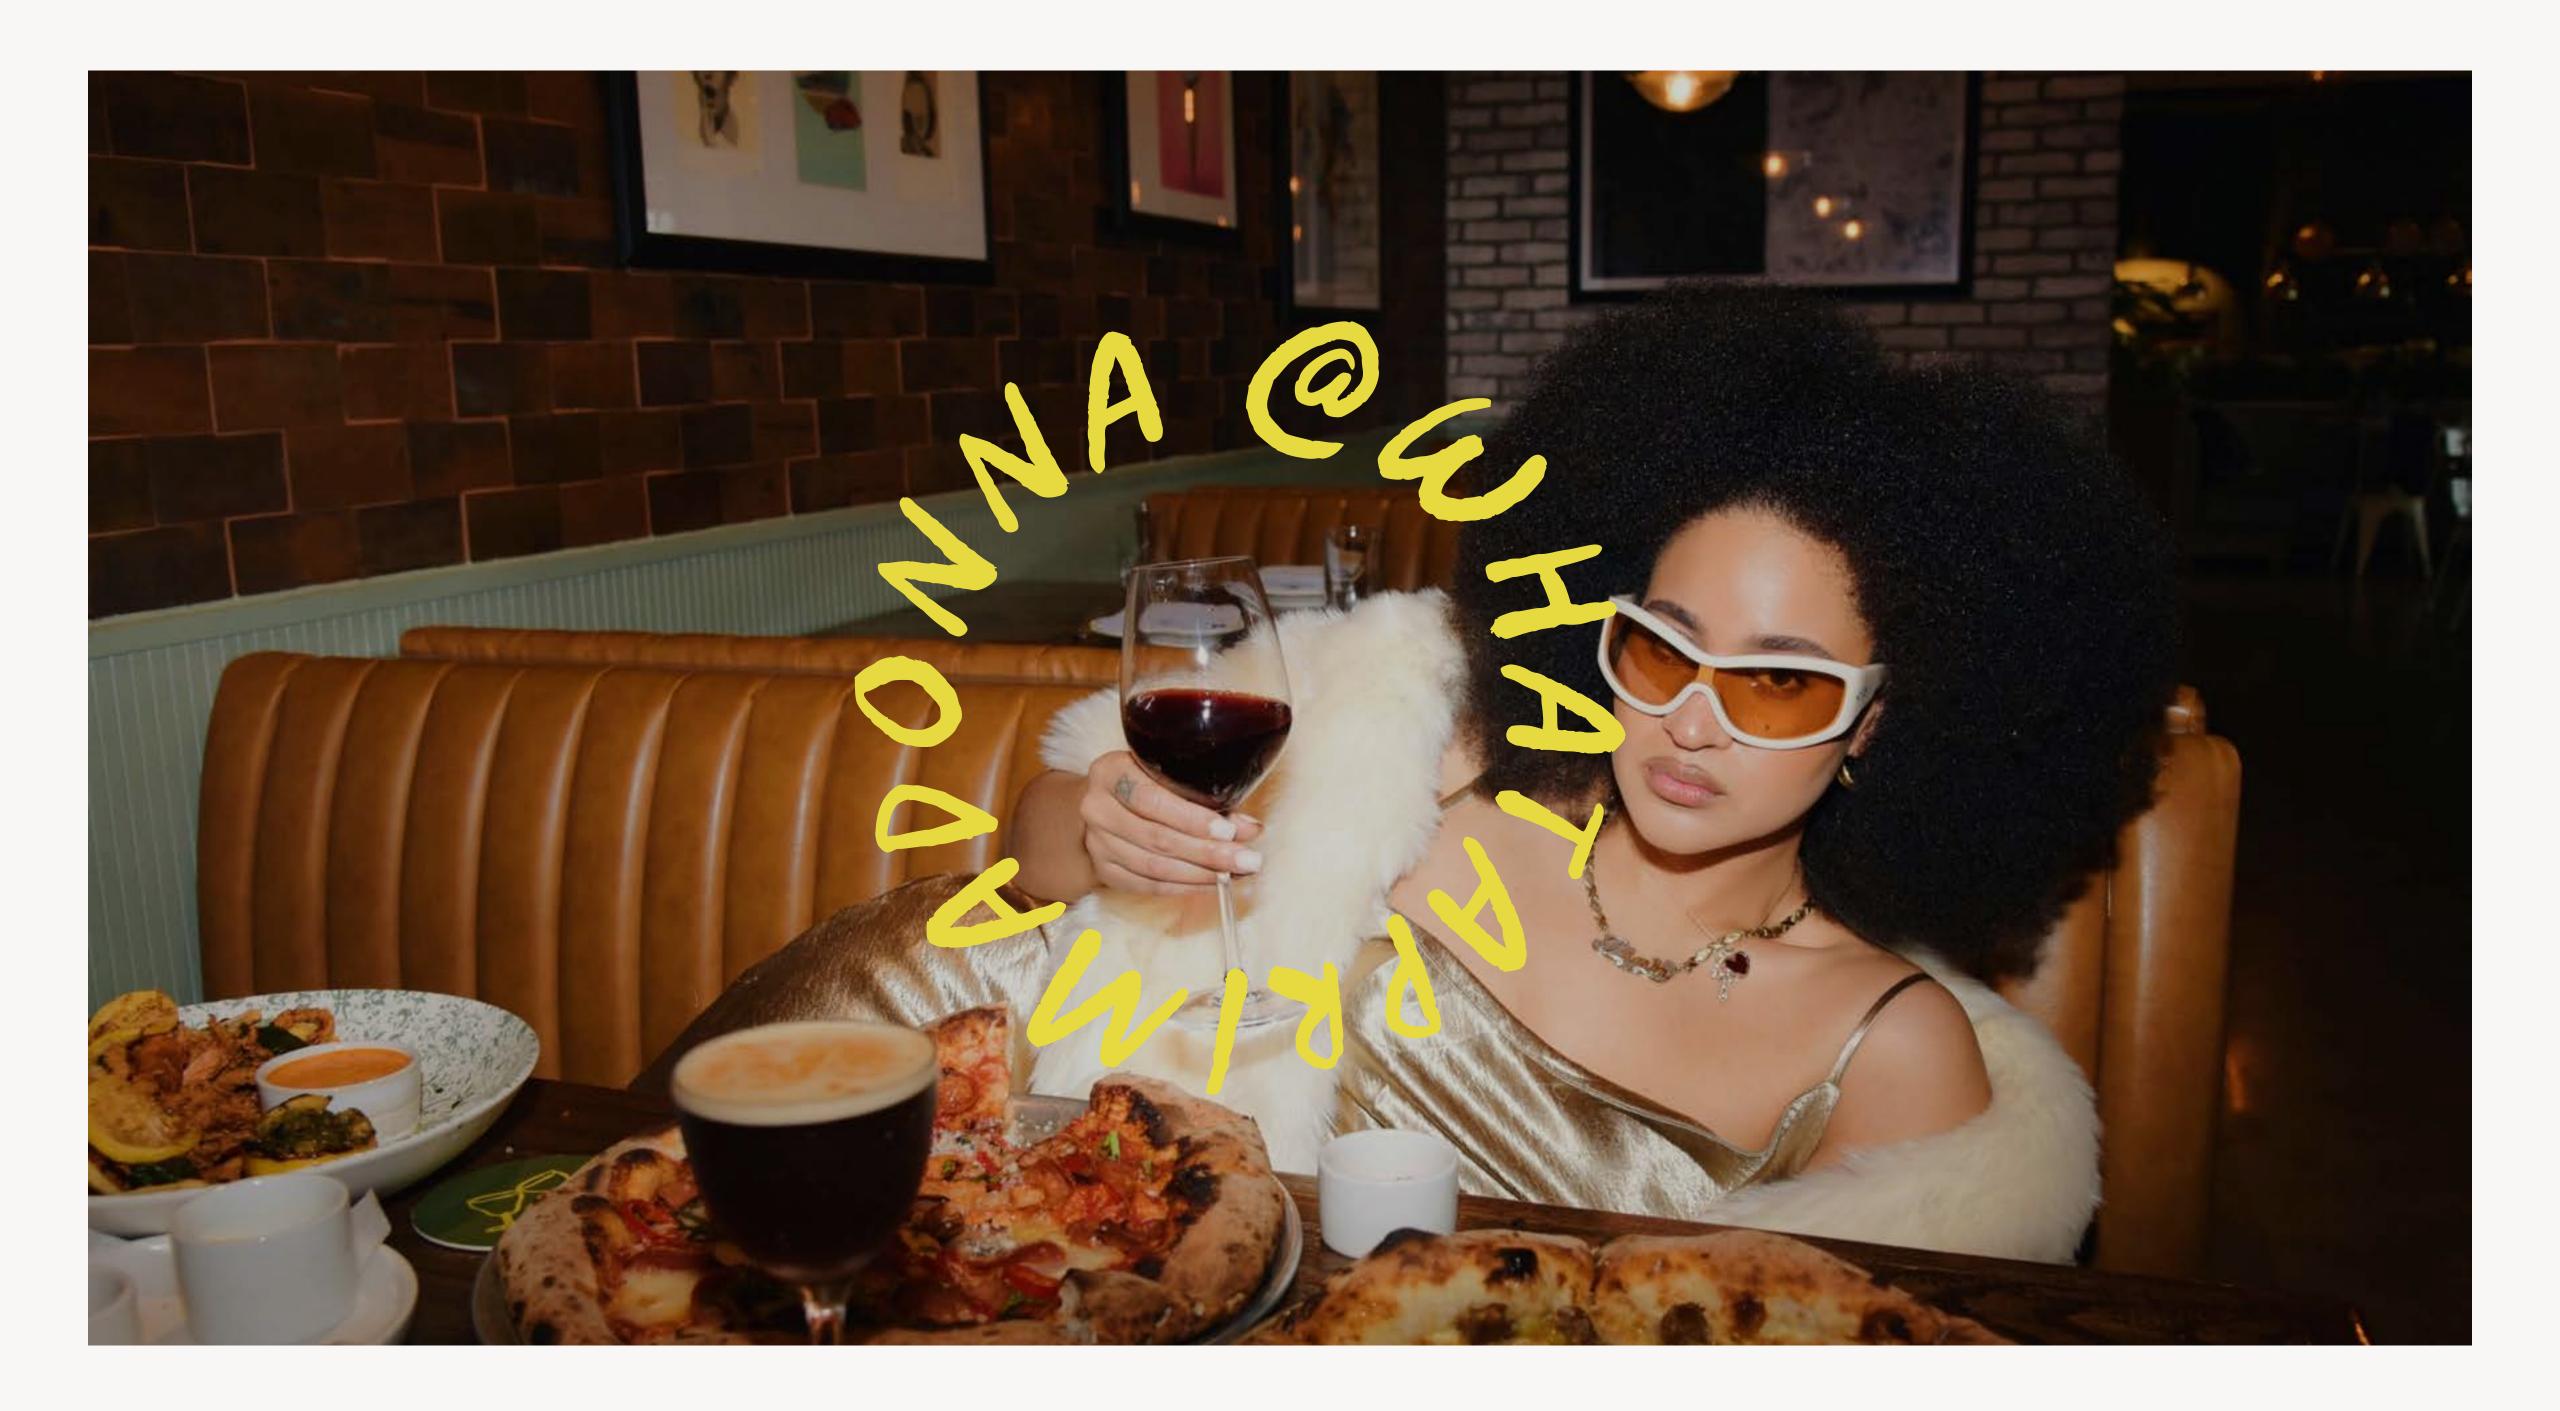

## PRIMA DONNA

## **CULVER CITY, CA**

Mosaic presents Prima Donna, a wood-fired production from Chef Michael Santoro, featuring an ensemble cast of Sicilianinspired crowd-pleasers, thoughtfully curated for the prima donna in you.

## NOT-YOUR-AVERAGE ITALIAN.

Prima Donna takes the Italian restaurant playbook and tosses it into our wood-fired oven. Inspired by the classic Italian films of Federico Fellini, we take guests into an unexpected cinematic universe — movie posters, iconic portraiture, and expressively hand–drawn typography and illustration break the mold of what's expected and introduce guests to a new wave of modern Italian dining.