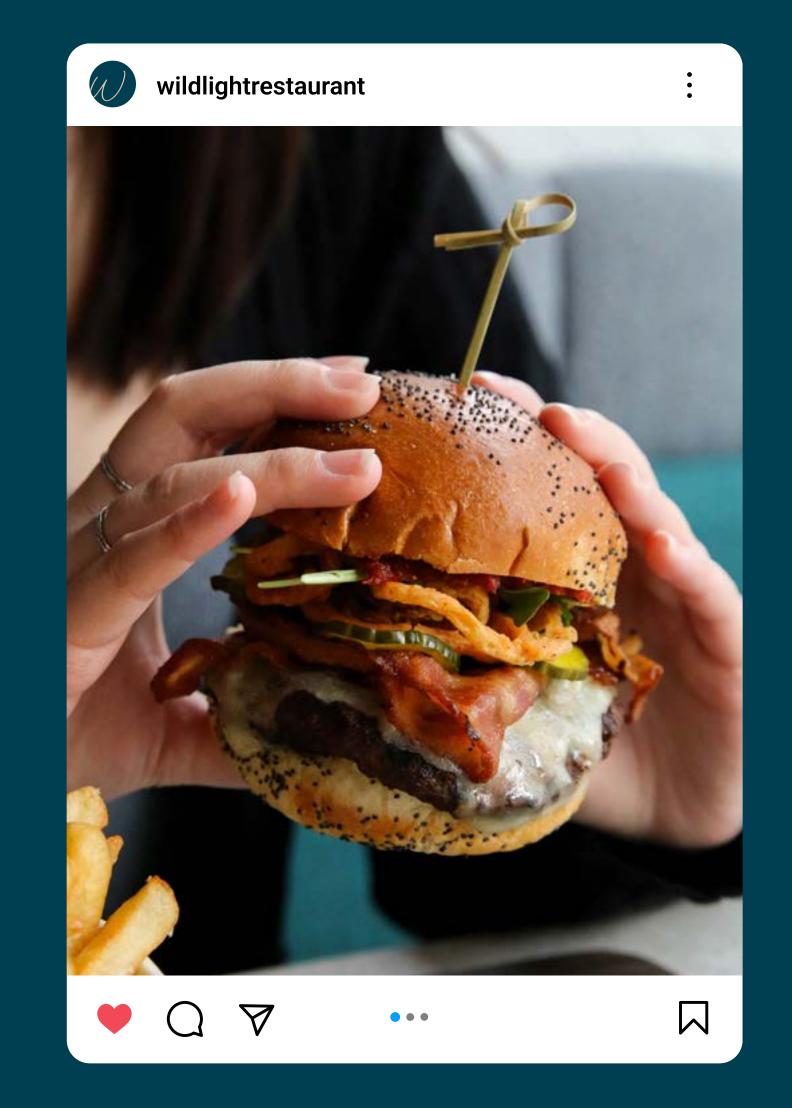

## VANCOUVER, BC

At Wildlight, Chef Warren Chow celebrates the unique spirit of the Canadian West Coast with a menu of modern, all-day dishes crafted with ingredients found close by and in season: fresh Pacific seafood, just-picked produce from UBC Farm, and ethically raised meat from local growers. It's all perfectly paired with handmade, locally inspired cocktails, and beer and wine from select regional producers.

## WE CAUGHT A CASE OF WANDERLUST.

Admiration and exploration of the ocean, forests, shoreline, and hyper local flavors and ingredients of the West Coast of BC shine through in a brand identity that feels fresh and free, encouraging guests to take an inspiring culinary journey through the region at Wildlight.