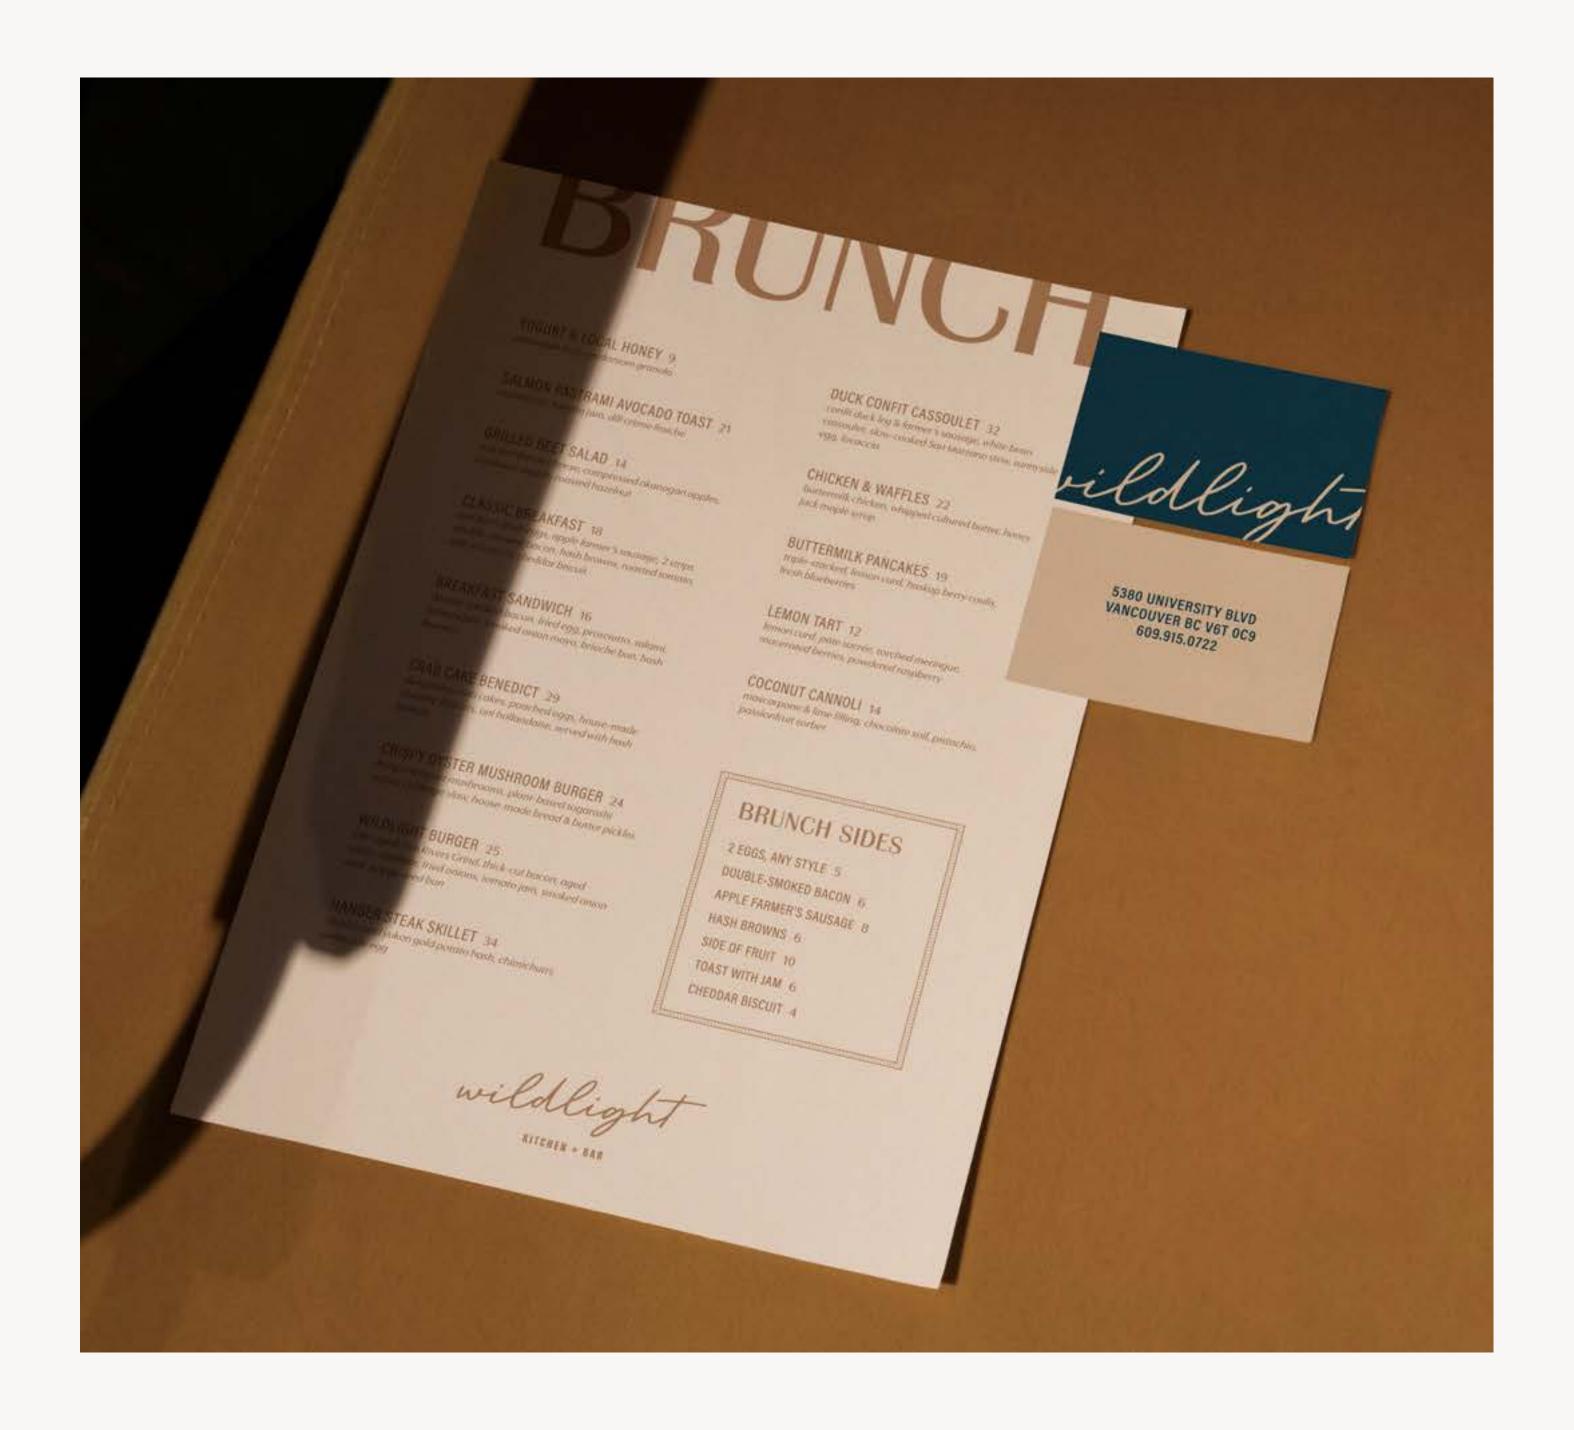

## VANCOUVER, BC

At Wildlight, Chef Warren Chow celebrates the unique spirit of the Canadian West Coast with a menu of modern, all-day dishes crafted with ingredients found close by and in season: fresh Pacific seafood, just-picked produce from UBC Farm, and ethically raised meat from local growers. It's all perfectly paired with handmade, locally inspired cocktails, and beer and wine from select regional producers.

## **BRANDING SERVICES**

Custom Logos
Color Palette
Typography System
Photography Art Direction
Menu Design
Packaging Design
Website Art Direction
Signage