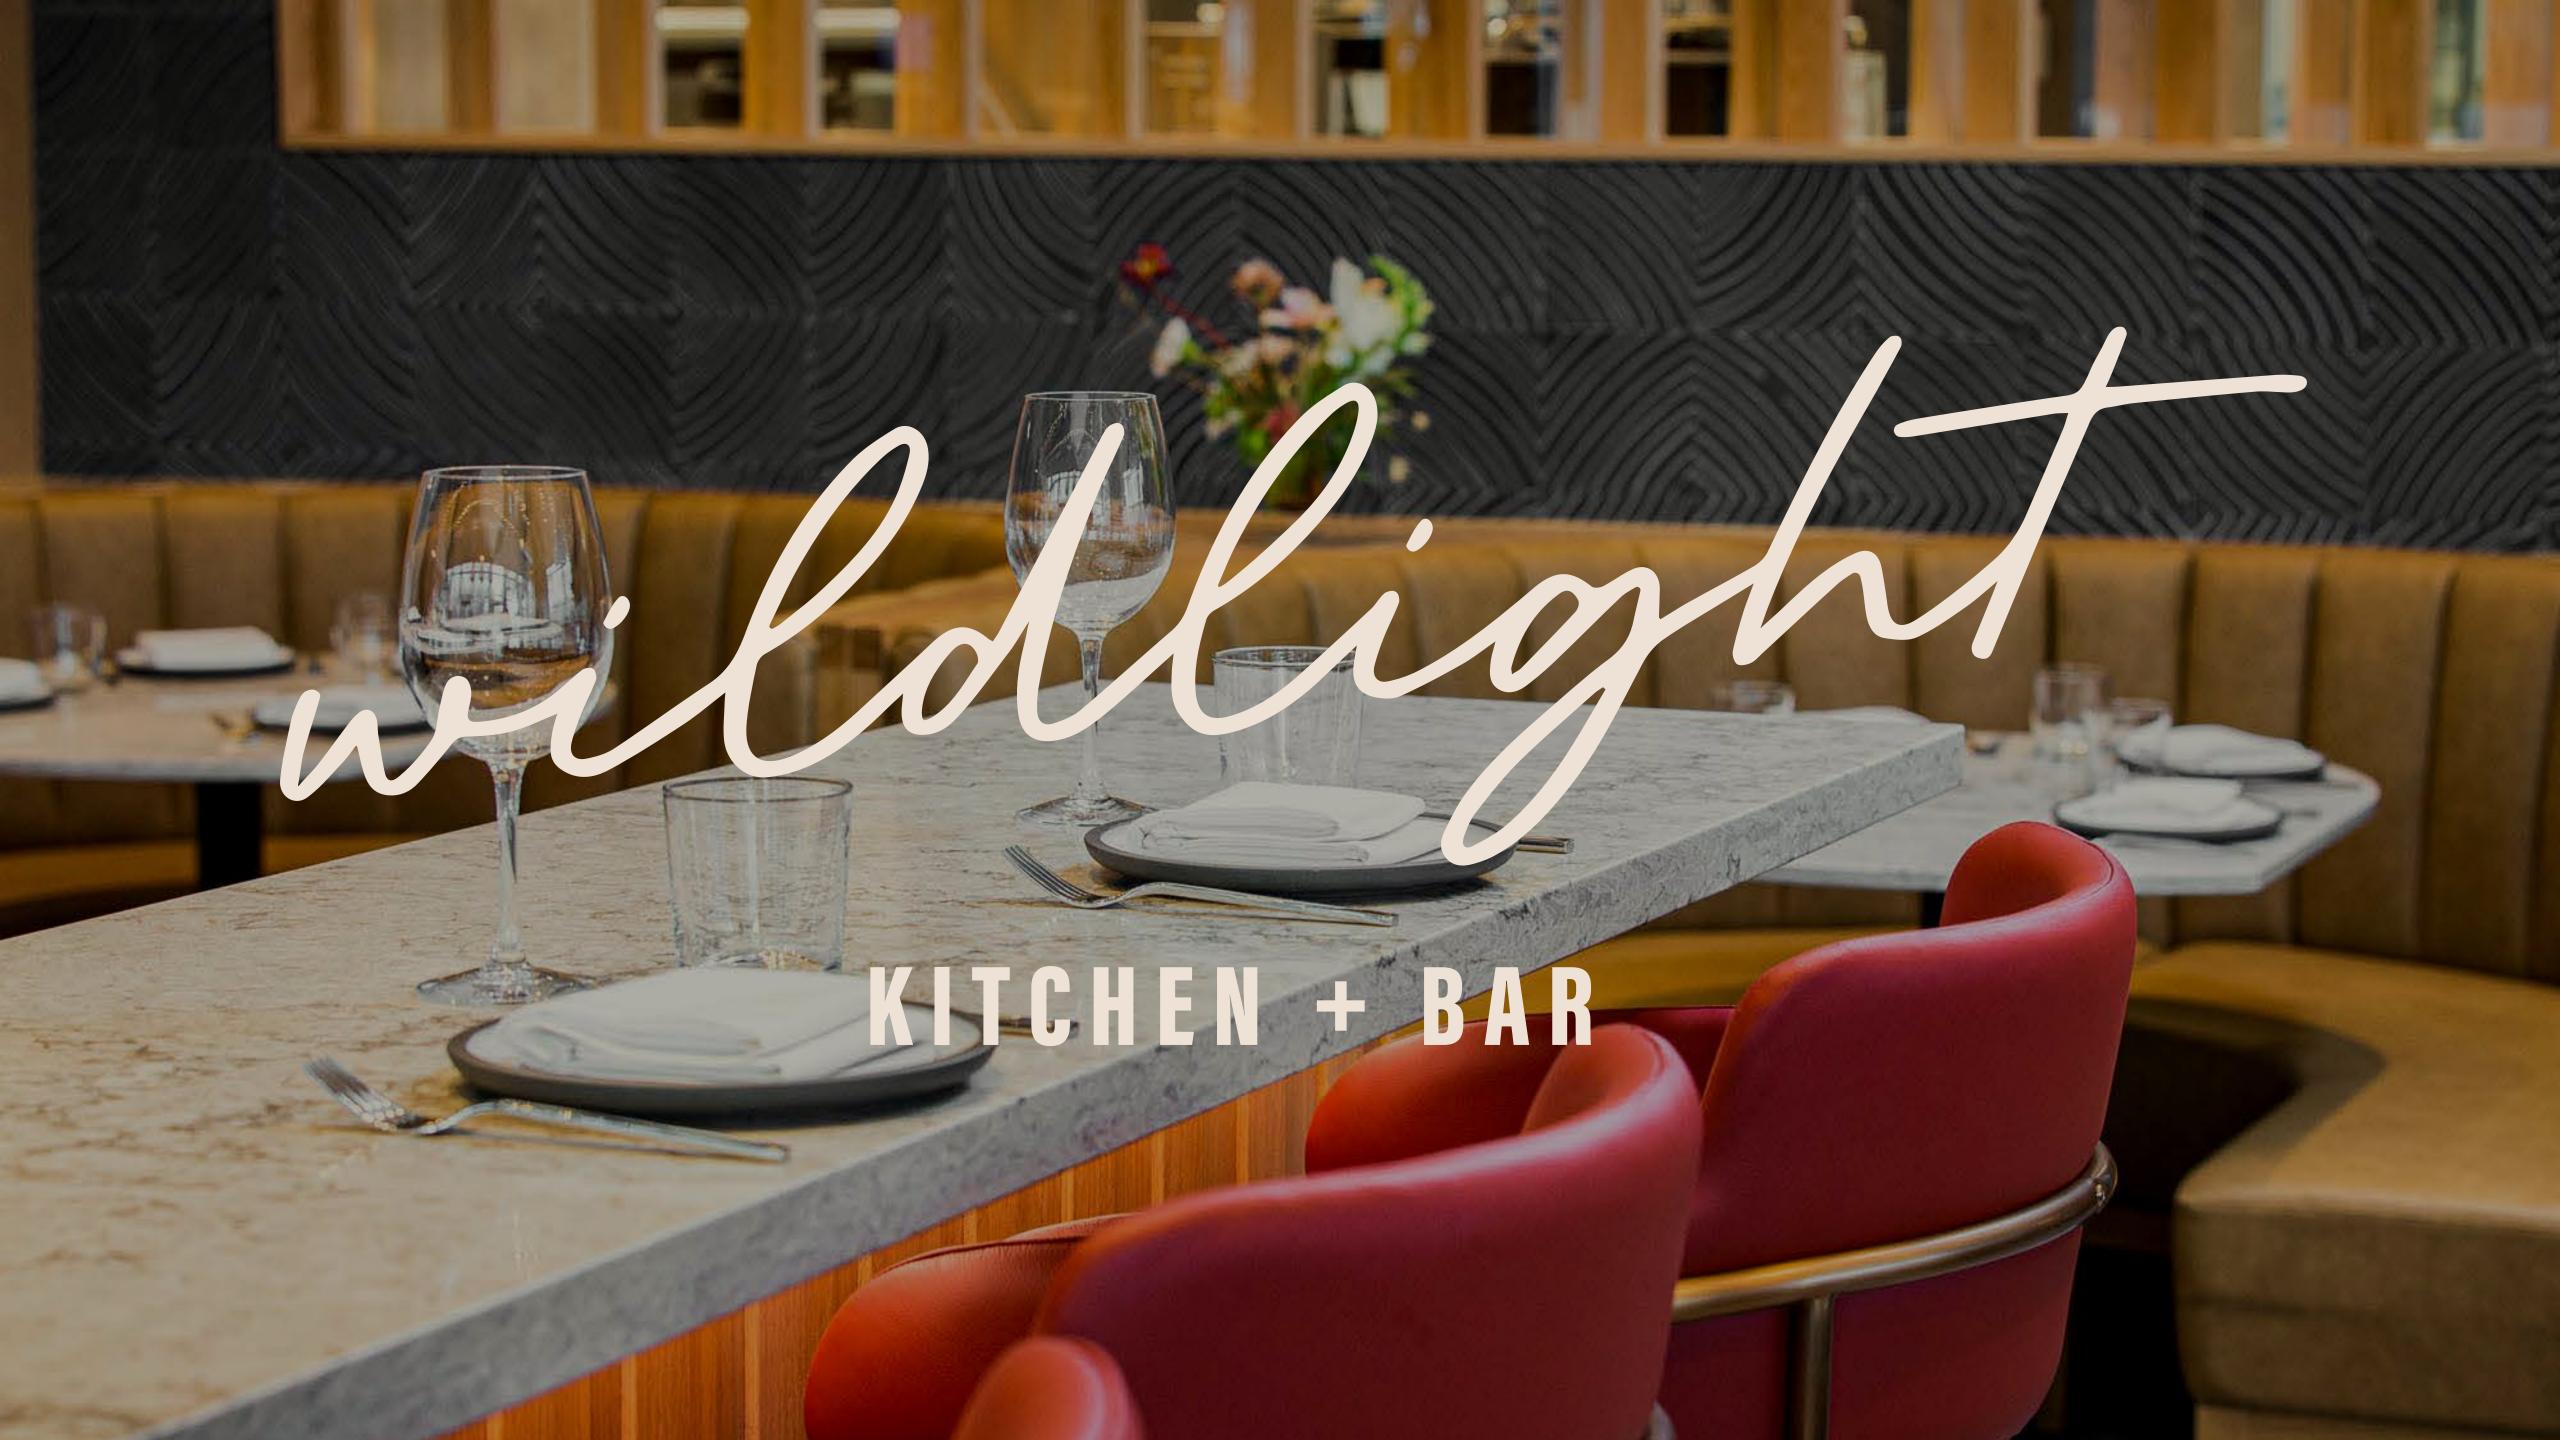

## 28 WILDLIGHT

Full Service Restaurant

## VANCOUVER, BC

At Wildlight, Chef Warren Chow celebrates the unique spirit of the Canadian West Coast with a menu of modern, all-day dishes crafted with ingredients found close by and in season: fresh Pacific seafood, just-picked produce from UBC Farm, and ethically raised meat from local growers. It's all perfectly paired with handmade, locally inspired cocktails, and beer and wine from select regional producers.

## WE CAUGHT A CASE OF WANDERLUST.

Admiration and exploration of the ocean, forests, shoreline, and hyper local flavors and ingredients of the West Coast of BC shine through in a brand identity that feels fresh and free, encouraging guests to take an inspiring culinary journey through the region at Wildlight.