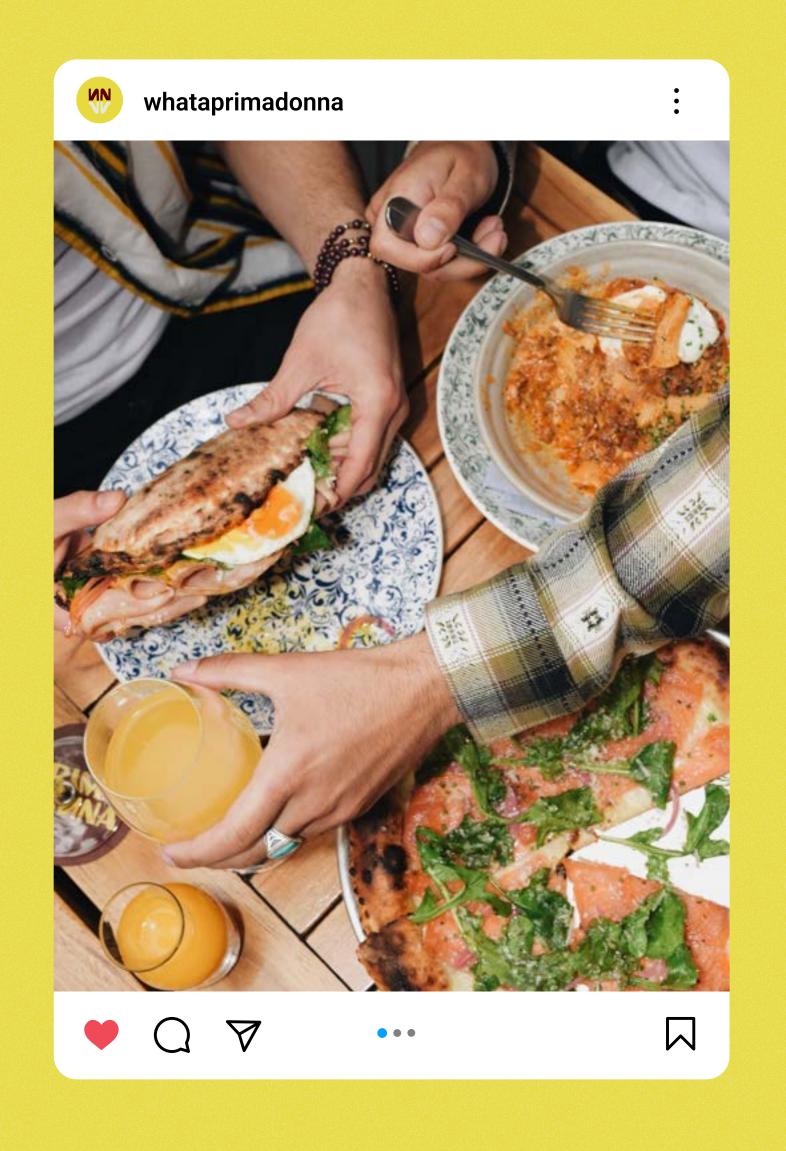

## PRIMA DONNA

## **CULVER CITY, CA**

Mosaic presents Prima Donna, a wood-fired production from Chef Michael Santoro, featuring an ensemble cast of Sicilianinspired crowd-pleasers, thoughtfully curated for the prima donna in you.

## NOT-YOUR-AVERAGE ITALIAN.

Prima Donna takes the Italian restaurant playbook and tosses it into our wood-fired oven. Inspired by the classic Italian films of Federico Fellini, we take guests into an unexpected cinematic universe — movie posters, iconic portraiture, and expressively hand–drawn typography and illustration break the mold of what's expected and introduce guests to a new wave of modern Italian dining.