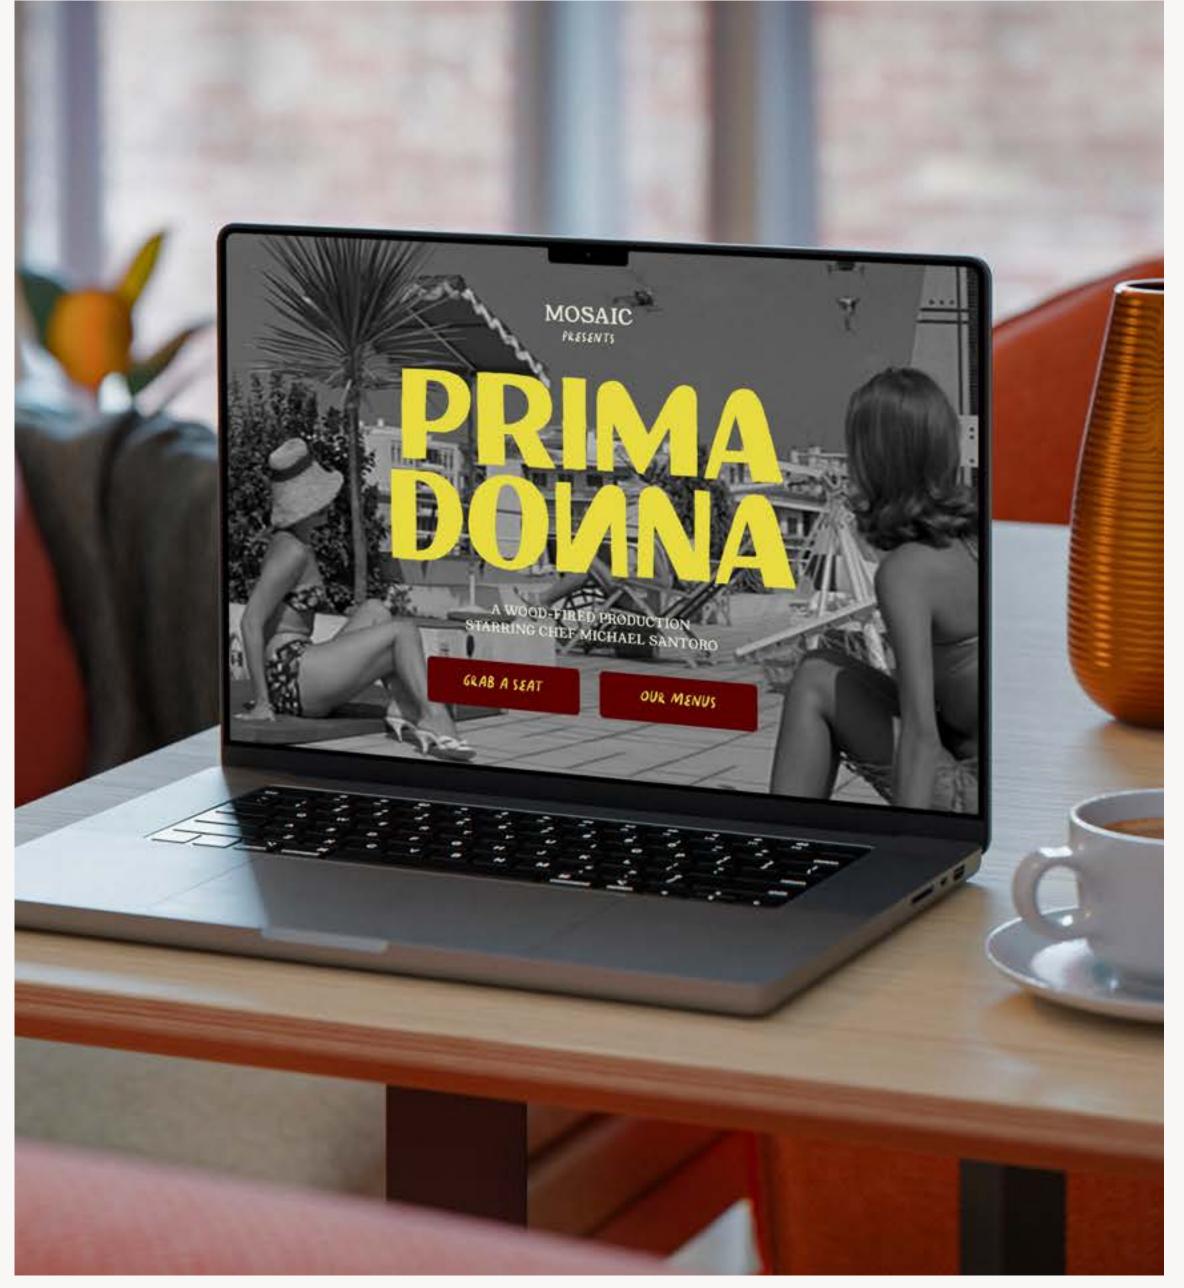

## **CULVER CITY, CA**

Mosaic presents Prima Donna, a wood-fired production from Chef Michael Santoro, featuring an ensemble cast of Sicilianinspired crowd-pleasers, thoughtfully curated for the prima donna in you.

## NOT-YOUR-AVERAGE ITALIAN.

Prima Donna takes the Italian restaurant playbook and tosses it into our wood-fired oven. Inspired by the classic Italian films of Federico Fellini, we take guests into an unexpected cinematic universe — movie posters, iconic portraiture, and expressively hand–drawn typography and illustration break the mold of what's expected and introduce guests to a new wave of modern Italian dining.