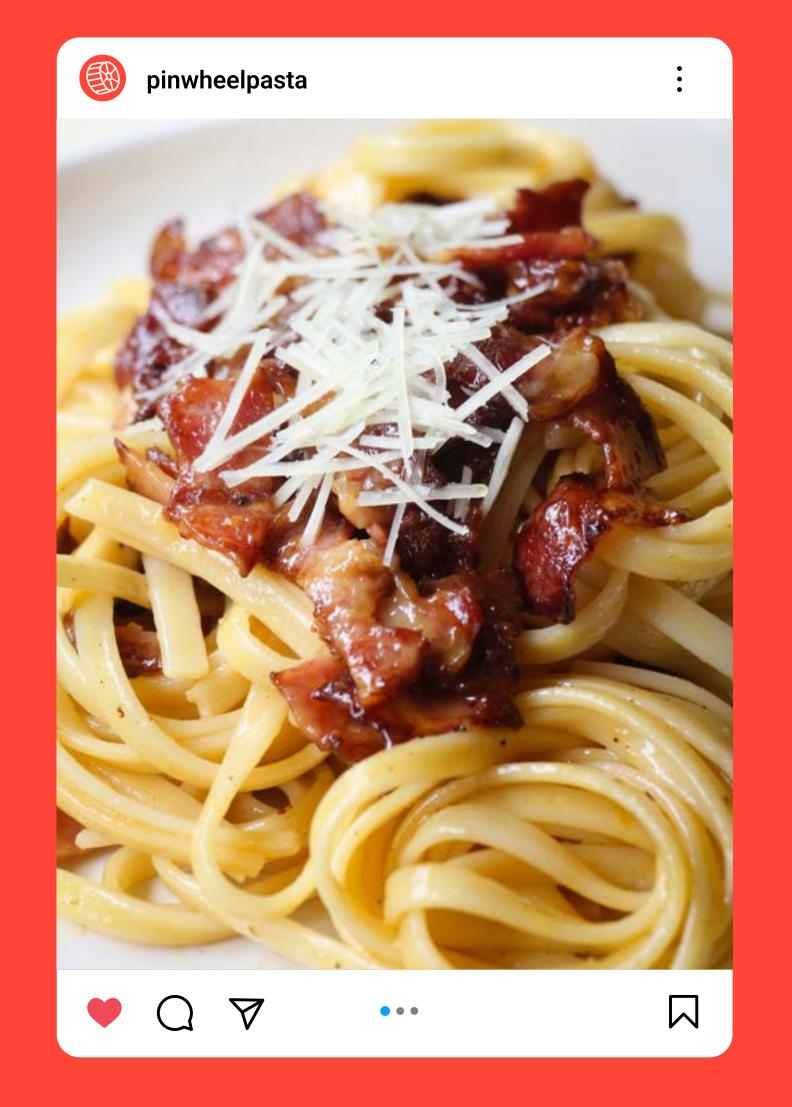

## **EVOKING JOY THROUGH ART AND FOOD.**

Inspired by the illustration style of one of our favorite artists, Keith Haring, we paired playful custom drawings with mouth—watering macro food photography to create maximum appetite appeal for this neighborhood pasta shop. Like the chefs at Pinwheel, we crafted this brand the old school way, hand drawing a nostalgic logo, brand marks and icon set to show the community that this food is hand crafted from scratch with tradition and love.