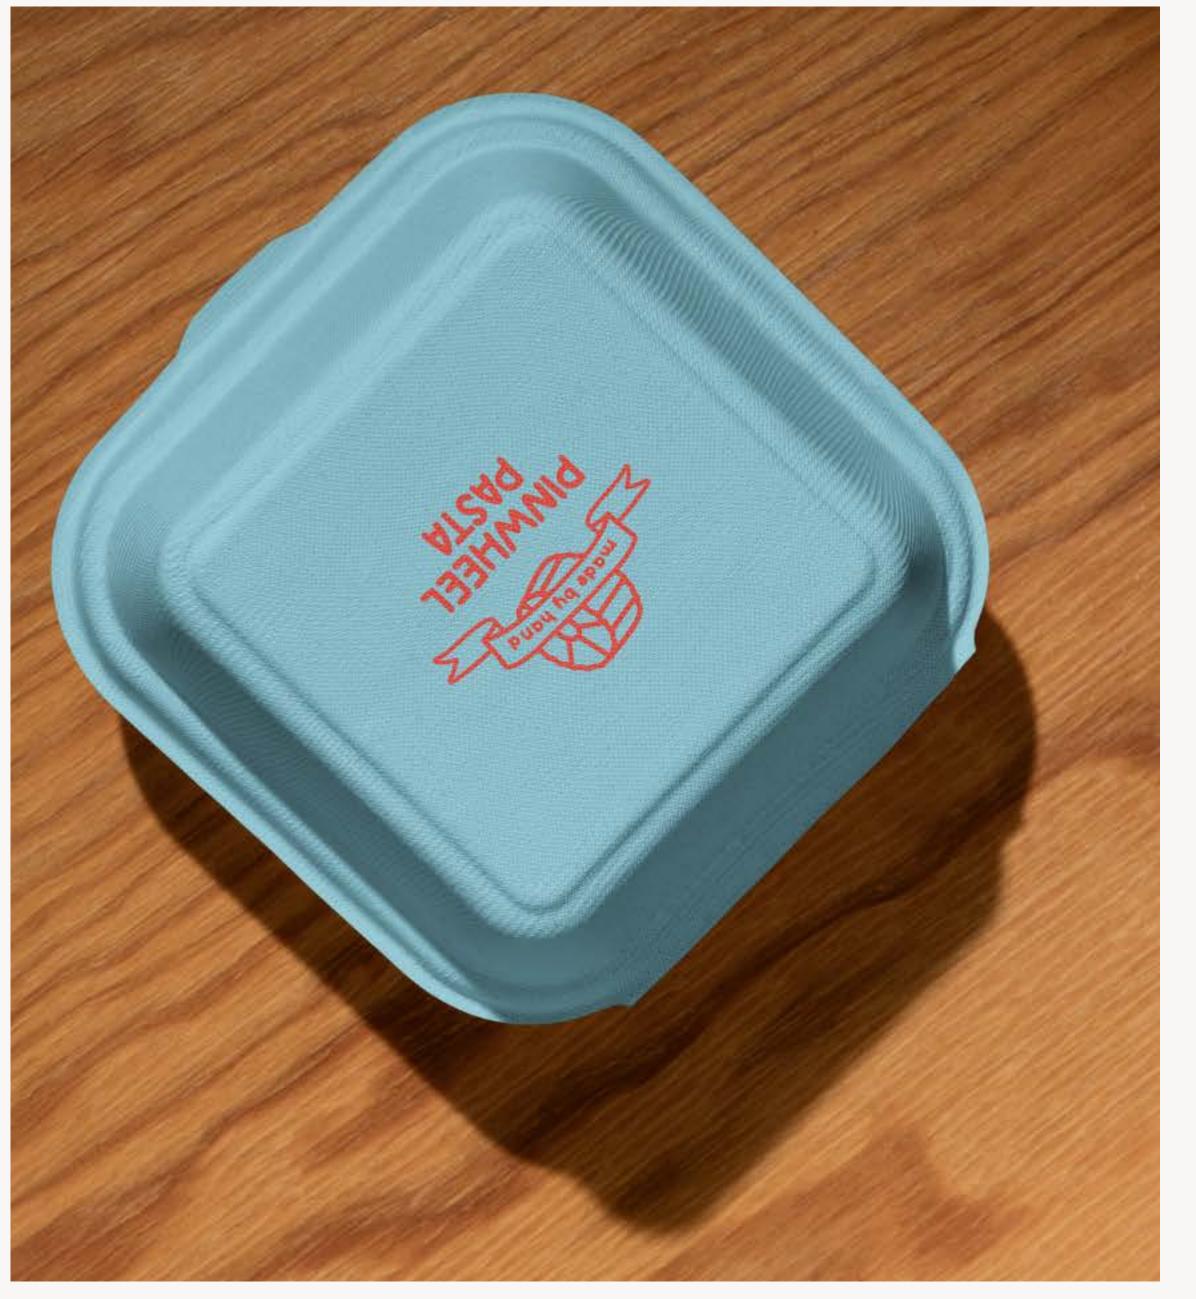

## 20 PINWHEEL PASTA

Quick Service Restaurant

## RANCHO CUCAMONGA, CA

Pinwheel Pasta is a high-quality quick service concept that takes old Italian traditions and infuses it with Californian cuisine's commitment to locally sourcing and sunny flavors. Their menu sources high quality ingredients directly from local producers, hand crafting their pasta and baking fresh bread daily.

## **EVOKING JOY THROUGH ART AND FOOD.**

Inspired by the illustration style of one of our favorite artists, Keith Haring, we paired playful custom drawings with mouth—watering macro food photography to create maximum appetite appeal for this neighborhood pasta shop. Like the chefs at Pinwheel, we crafted this brand the old school way, hand drawing a nostalgic logo, brand marks and icon set to show the community that this food is hand crafted from scratch with tradition and love.