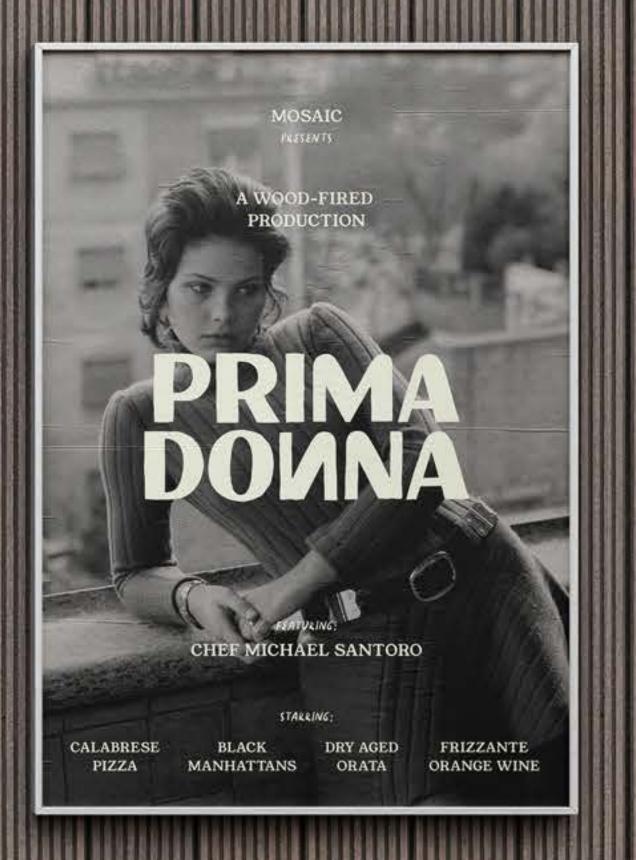

## PRIMA DONNA

## **CULVER CITY, CA**

Mosaic presents Prima Donna, a wood-fired production from Chef Michael Santoro, featuring an ensemble cast of Sicilianinspired crowd-pleasers, thoughtfully curated for the prima donna in you.

## NOT-YOUR-AVERAGE ITALIAN.

Prima Donna takes the Italian restaurant playbook and tosses it into our wood-fired oven. Inspired by the classic Italian films of Federico Fellini, we take guests into an unexpected cinematic universe — movie posters, iconic portraiture, and expressively hand–drawn typography and illustration break the mold of what's expected and introduce guests to a new wave of modern Italian dining.