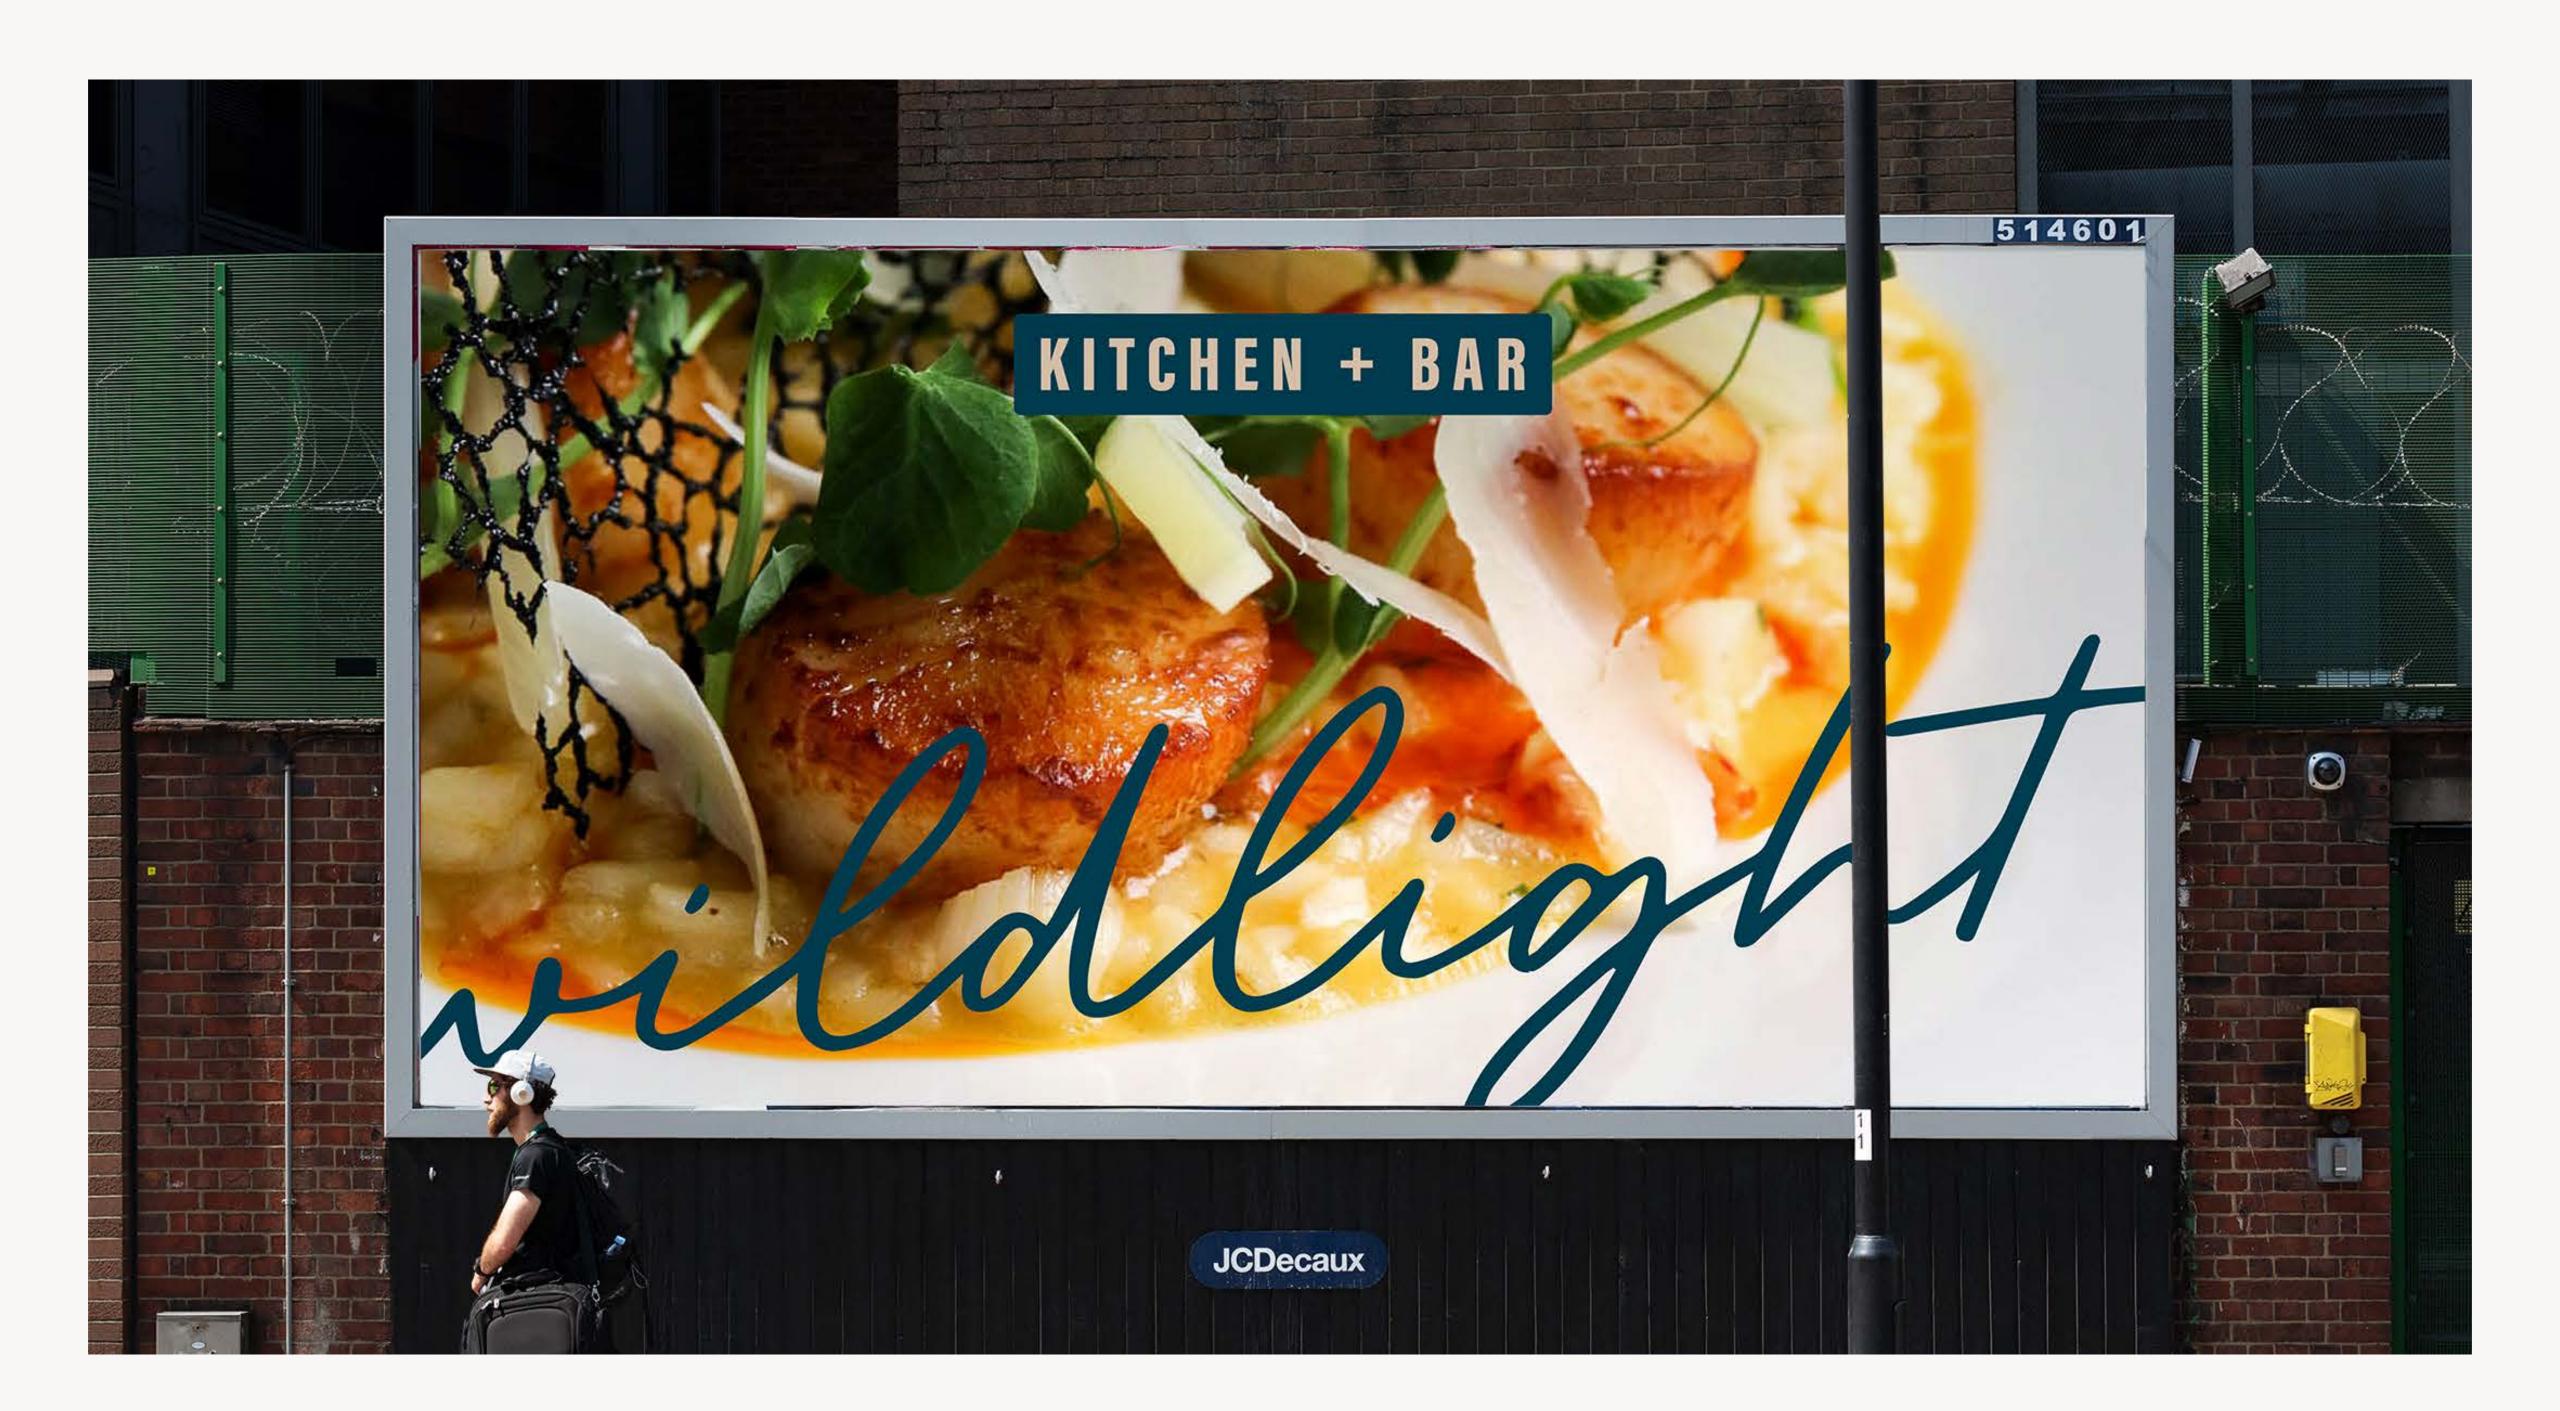

## 28 WILDLIGHT

Full Service Restaurant

## VANCOUVER, BC

At Wildlight, Chef Warren Chow celebrates the unique spirit of the Canadian West Coast with a menu of modern, all-day dishes crafted with ingredients found close by and in season: fresh Pacific seafood, just-picked produce from UBC Farm, and ethically raised meat from local growers. It's all perfectly paired with handmade, locally inspired cocktails, and beer and wine from select regional producers.

## WE CAUGHT A CASE OF WANDERLUST.

Admiration and exploration of the ocean, forests, shoreline, and hyper local flavors and ingredients of the West Coast of BC shine through in a brand identity that feels fresh and free, encouraging guests to take an inspiring culinary journey through the region at Wildlight.