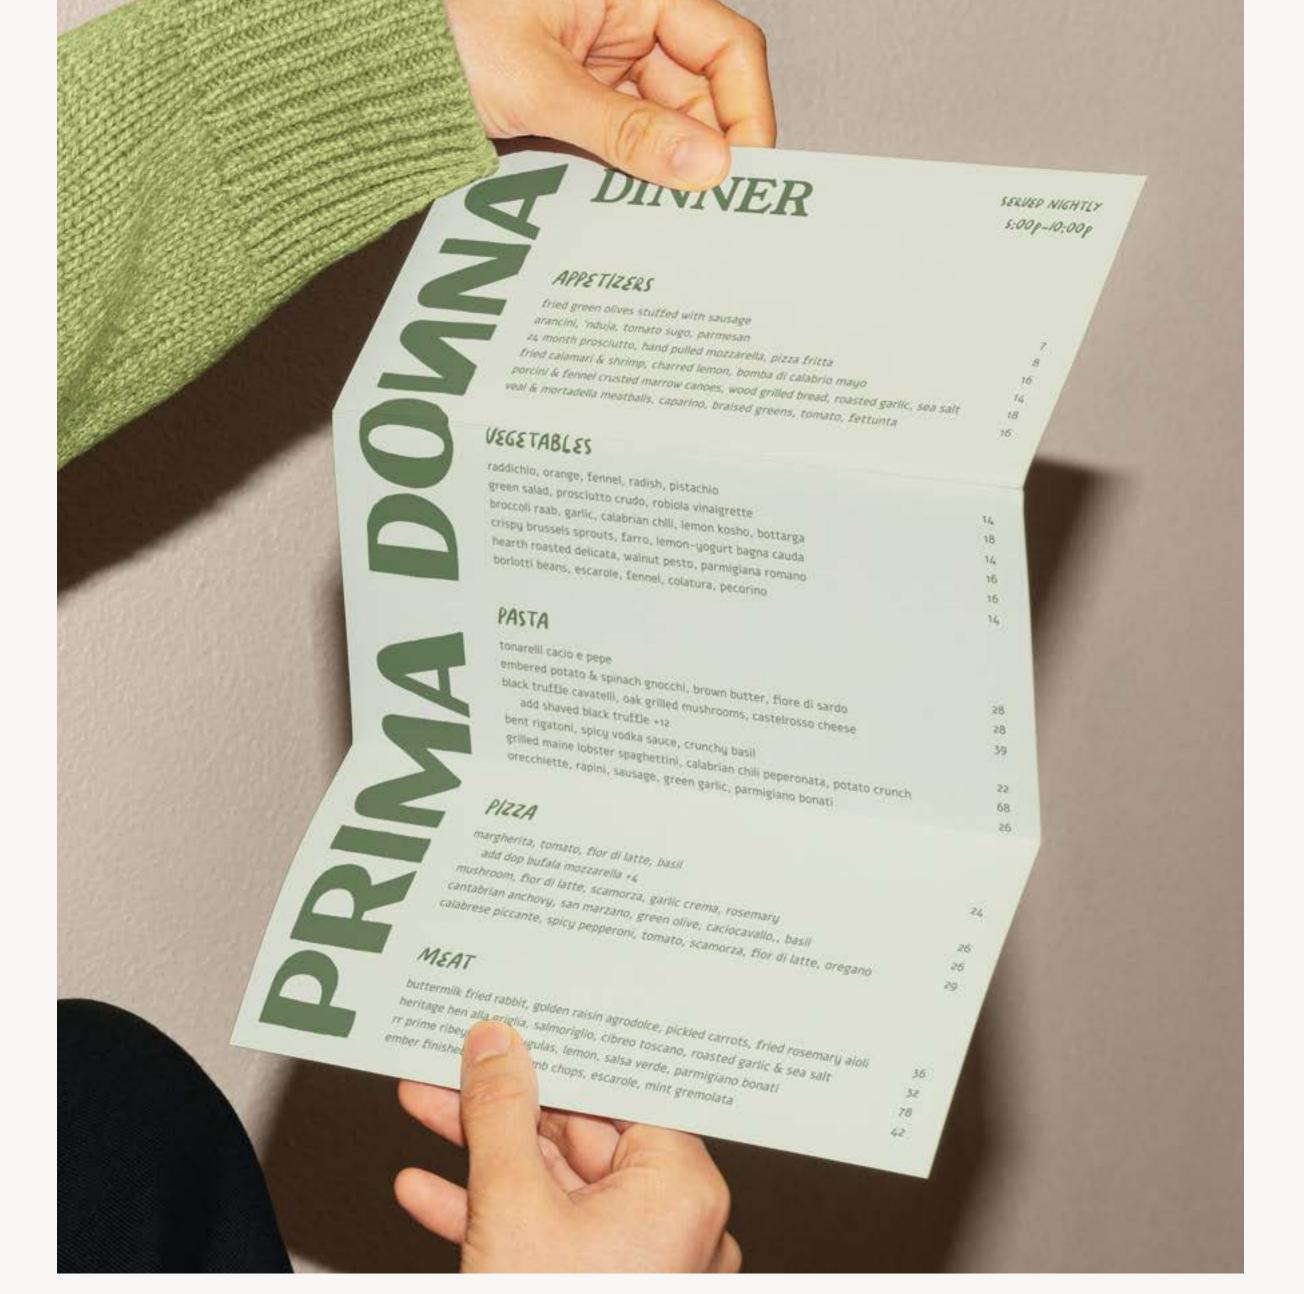

## PRIMA DONNA

## **BRANDING SERVICES**

Custom Logo

**Brand Mark** 

Color Palette

Typography System

Photography

Menu Design

**Custom Coasters** 

**Custom Placemats** 

**Custom Illustration Set** 

Exterior Signage

Interior Signage

Poster Design

Website Art Direction

Social Media Art Direction

Uniforms

## NOT-YOUR-AVERAGE ITALIAN.

Prima Donna takes the Italian restaurant playbook and tosses it into our wood-fired oven. Inspired by the classic Italian films of Federico Fellini, we take guests into an unexpected cinematic universe — movie posters, iconic portraiture, and expressively hand–drawn typography and illustration break the mold of what's expected and introduce guests to a new wave of modern Italian dining.