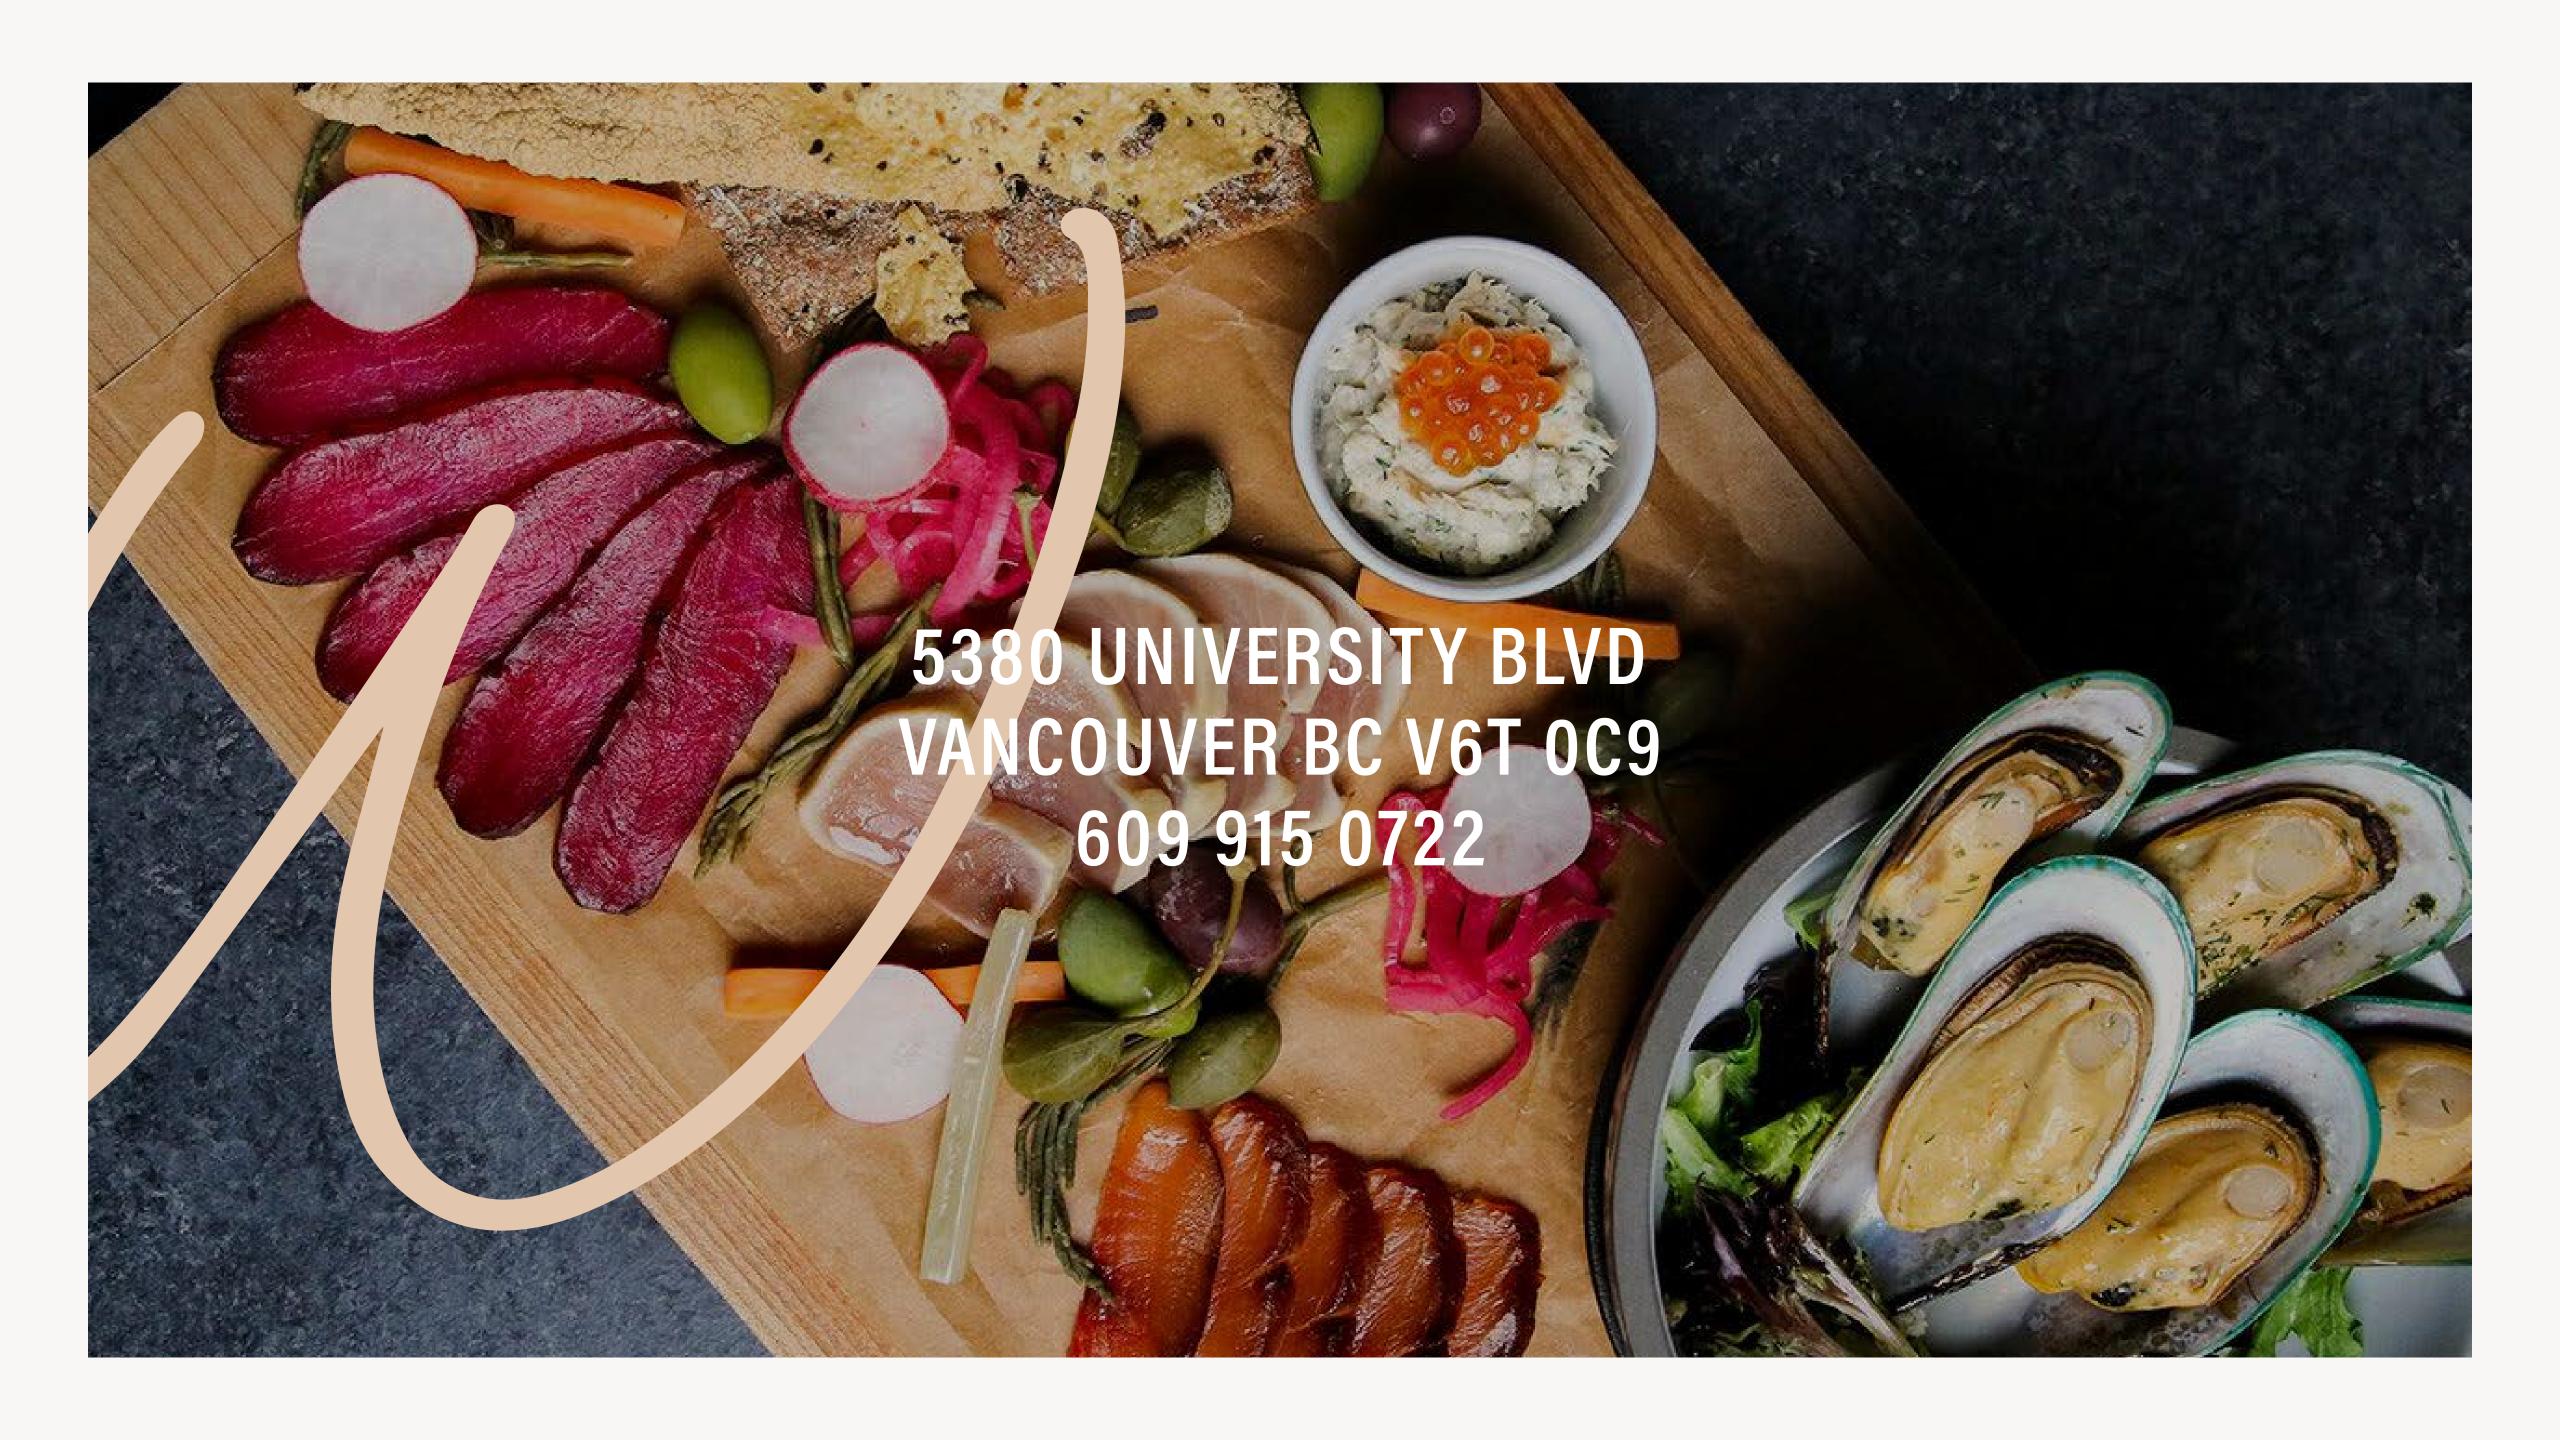

## WILDLIGHT

## VANCOUVER, BC

At Wildlight, Chef Warren Chow celebrates the unique spirit of the Canadian West Coast with a menu of modern, all-day dishes crafted with ingredients found close by and in season: fresh Pacific seafood, just-picked produce from UBC Farm, and ethically raised meat from local growers. It's all perfectly paired with handmade, locally inspired cocktails, and beer and wine from select regional producers.

## WE CAUGHT A CASE OF WANDERLUST.

Admiration and exploration of the ocean, forests, shoreline, and hyper local flavors and ingredients of the West Coast of BC shine through in a brand identity that feels fresh and free, encouraging guests to take an inspiring culinary journey through the region at Wildlight.