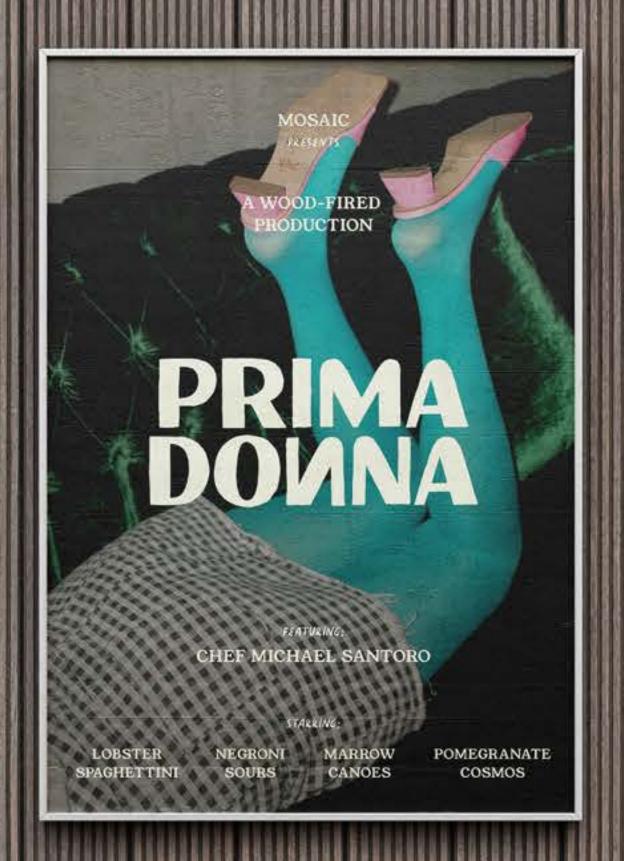

## PRIMA DONNA

## **CULVER CITY, CA**

Mosaic presents Prima Donna, a wood-fired production from Chef Michael Santoro, featuring an ensemble cast of Sicilianinspired crowd-pleasers, thoughtfully curated for the prima donna in you.

## NOT-YOUR-AVERAGE ITALIAN.

Prima Donna takes the Italian restaurant playbook and tosses it into our wood-fired oven. Inspired by the classic Italian films of Federico Fellini, we take guests into an unexpected cinematic universe — movie posters, iconic portraiture, and expressively hand–drawn typography and illustration break the mold of what's expected and introduce guests to a new wave of modern Italian dining.