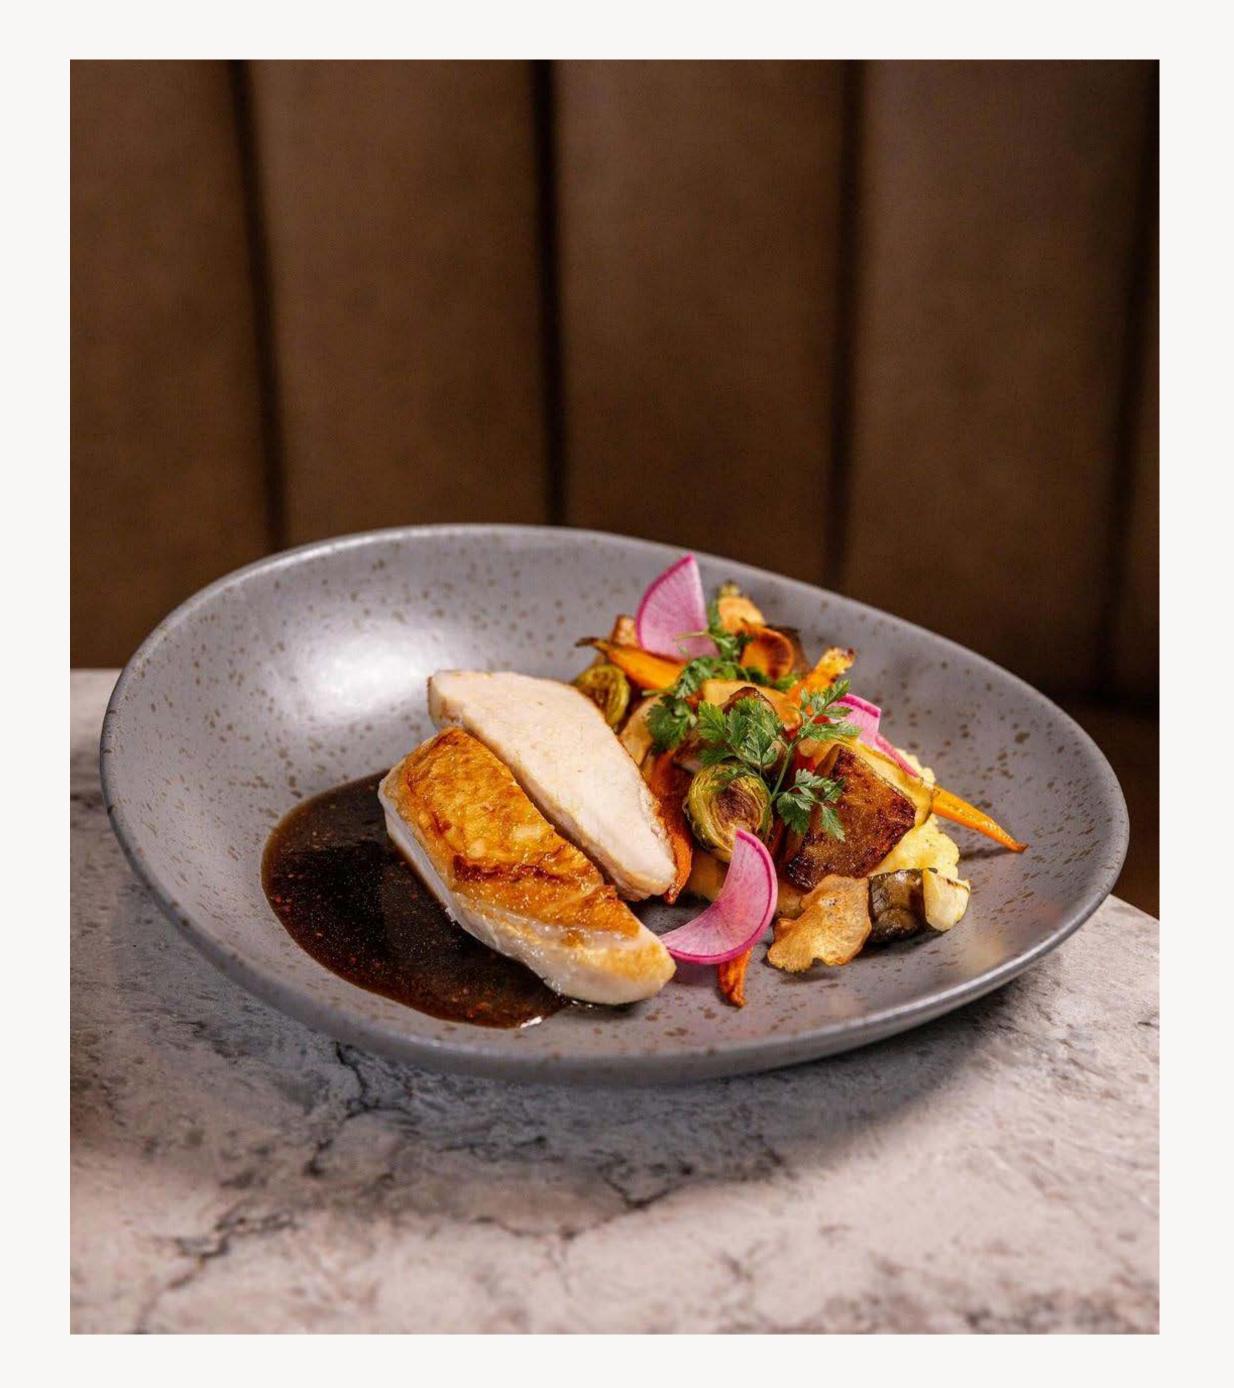

## VANCOUVER, BC

At Wildlight, Chef Warren Chow celebrates the unique spirit of the Canadian West Coast with a menu of modern, all-day dishes crafted with ingredients found close by and in season: fresh Pacific seafood, just-picked produce from UBC Farm, and ethically raised meat from local growers. It's all perfectly paired with handmade, locally inspired cocktails, and beer and wine from select regional producers.

## WE CAUGHT A CASE OF WANDERLUST.

Admiration and exploration of the ocean, forests, shoreline, and hyper local flavors and ingredients of the West Coast of BC shine through in a brand identity that feels fresh and free, encouraging guests to take an inspiring culinary journey through the region at Wildlight.