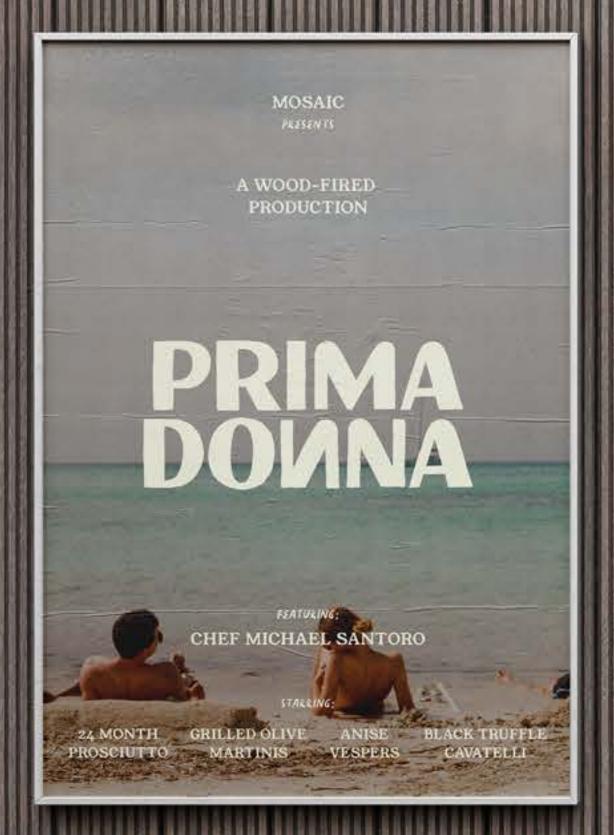

## PRIMA DONNA

## **CULVER CITY, CA**

Mosaic presents Prima Donna, a wood-fired production from Chef Michael Santoro, featuring an ensemble cast of Sicilianinspired crowd-pleasers, thoughtfully curated for the prima donna in you.

## NOT-YOUR-AVERAGE ITALIAN.

Prima Donna takes the Italian restaurant playbook and tosses it into our wood-fired oven. Inspired by the classic Italian films of Federico Fellini, we take guests into an unexpected cinematic universe — movie posters, iconic portraiture, and expressively hand–drawn typography and illustration break the mold of what's expected and introduce guests to a new wave of modern Italian dining.