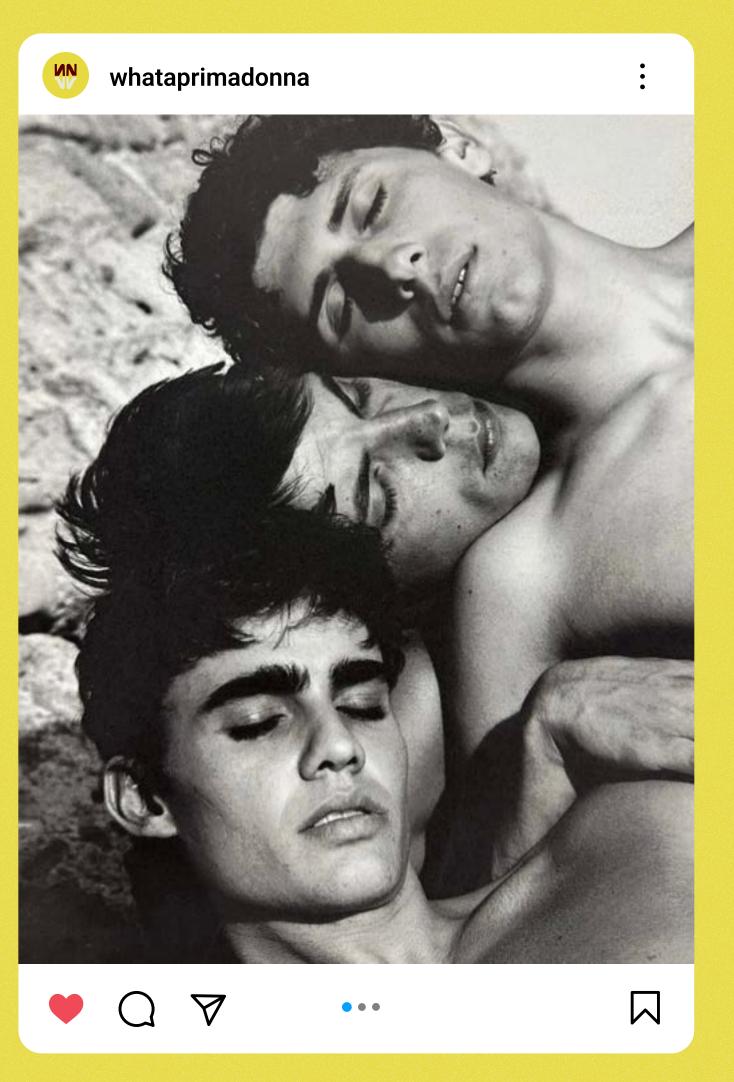

## NOT-YOUR-AVERAGE ITALIAN.

Prima Donna takes the Italian restaurant playbook and tosses it into our wood-fired oven. Inspired by the classic Italian films of Federico Fellini, we take guests into an unexpected cinematic universe — movie posters, iconic portraiture, and expressively hand–drawn typography and illustration break the mold of what's expected and introduce guests to a new wave of modern Italian dining.